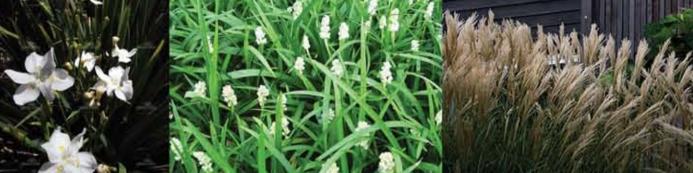

Frangipani Tree

STREET

Magnolia 'Little Gem' Tree

Blue Jade

Silver Falls

Agave

Wedding Lilly

Liriope

Maiden Grass

Dwarf Nandina

Xanandu

Dwarf Pittosporum

Indian Hawthorn

Snake Plant

Cardboard Cycad

### PLANTSCHEDILLE

| PLANT SCHEDULE  Some pruning may be required to achieve desired final here. |                          |          |          | e approximate only<br>desired final height |               |              |             |
|-----------------------------------------------------------------------------|--------------------------|----------|----------|--------------------------------------------|---------------|--------------|-------------|
| Tree Species                                                                | Common Name              | Quantity | Pot Size | Install Height                             | Install Width | Final Height | Final Width |
| Callistemon citrinis (Street Tree)                                          | Red Bottle Brush         | 4        | 45 L†    | 120cm                                      | 80cm          | 500cm        | 300cm       |
| Elaeocarpus reticulatus                                                     | Blueberry Ash Tree       | 4        | 45 L†    | 150cm                                      | 90cm          | 6m           | 4m          |
| Eucalyptus sideroxylon (Street Tree)                                        | Red Iron Bark            | 2        | 45L†     | 150cm                                      | 80cm          | 10m          | 6m          |
| Magnolia 'Little Gem'                                                       | Dwarf Evergreen Magnolia | 6        | 30cm     | 90cm                                       | 50cm          | 350cm        | 200cm       |
| Plumeria 'rubra'                                                            | Red Frangipani           | 1        | 45 Lt    | 100cm                                      | 80cm          | 400cm        | 400cm       |
| Agave attenuata                                                             | Agave                    | 8        | 20cm     | 30cm                                       | 30cm          | 90cm         | 90cm        |
| Plant Species                                                               |                          |          | 12       |                                            |               | er .         |             |
| Crassula ovata 'Blue Bird'                                                  | Blue Jade                | 17       | 20cm     | 30cm                                       | 20cm          | 80cm         | 80cm        |
| Dichondra 'Silver Falls'                                                    | Silver Dichondra         | 30       | 15cm     | 10cm                                       | 20cm          | 25cm         | 150cm       |
| Dietes robinsonia                                                           | Wedding Lilly            | 46       | 15cm     | 30cm                                       | 20cm          | 80cm         | 60cm        |
| Liriope muscari                                                             | Liriope                  | 80       | 15cm     | 25cm                                       | 10cm          | 35cm         | 30cm        |
| Miscanthis sinensis 'Hiawatha'                                              | Maiden Grass             | 33       | 20cm     | 40cm                                       | 40cm          | 150cm        | 80cm        |
| Nandina domestica 'Golf Stream'                                             | Dwarf Nandina            | 17       | 15cm     | 20cm                                       | 20cm          | 50cm         | 50cm        |
| Philodendron 'Xanadu'                                                       | Xanadu                   | 8        | 15cm     | 25cm                                       | 10cm          | 120cm        | 120cm       |
| Pittosporum'Miss Muffet'                                                    | Dwarf Pittosporum        | 31       | 20cm     | 20cm                                       | 20cm          | 80cm         | 80cm        |
| Rhaphiolepis indica 'Snow Maiden'                                           | White Indian Hawthorn    | 30       | 20cm     | 30cm                                       | 30cm          | 80cm         | 80cm        |
| Sansevieria sp.                                                             | Snake Plant              | 34       | 20cm     | 30cm                                       | 20cm          | 80cm         | 50cm        |
| Zamia furfuracea                                                            | Cardboard Cycad          | 6        | 30cm     | 30cm                                       | 30cm          | 90cm         | 120cm       |