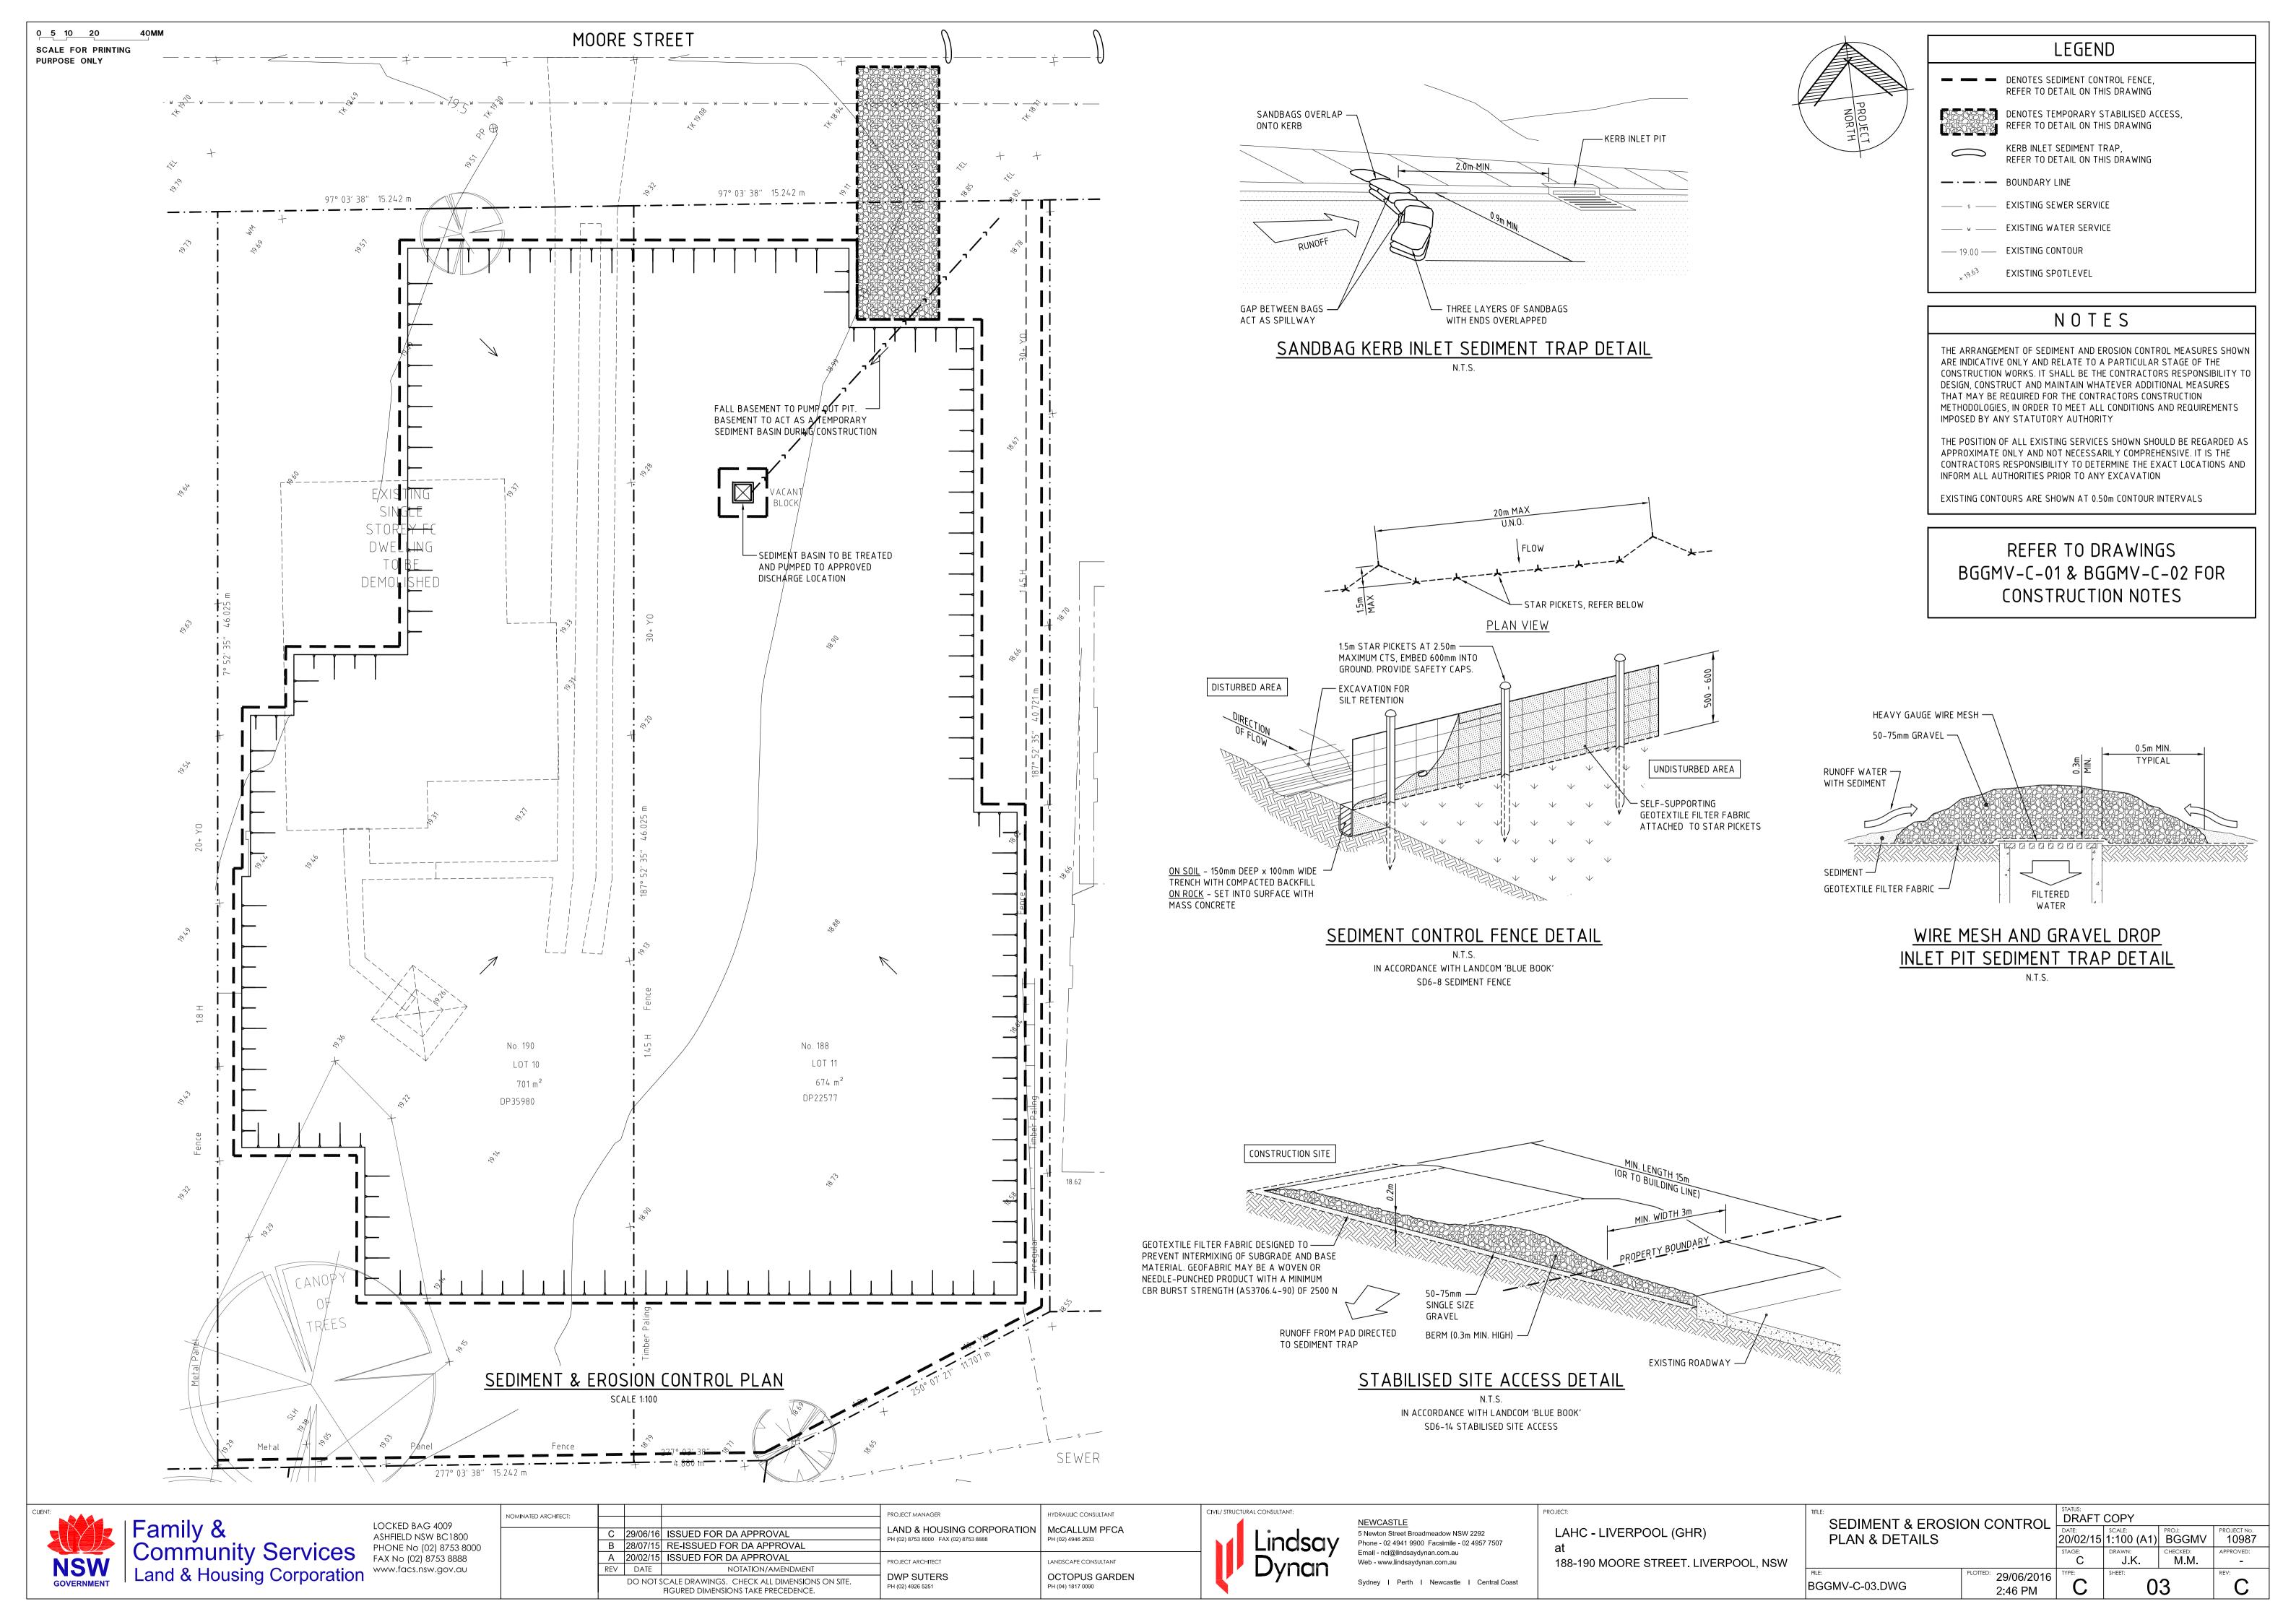

### NOTES

1. ENSURE THAT ENTIRE SITE IS FULLY FENCED AND SECURED. ERECT TEMPORARY 1800mm HIGH METAL CHAIN WIRE SAFETY FENCE PANELS COVERED WITH DENSE SHADE CLOTH TO AREAS AS DRAWN ON A023 EXISTING SITE PLAN - DEMOLITION. ALLOW LOCKABLE DOUBLE GATE WITHIN TEMPORARY FENCING FOR TEMPORARY SITE ACCESS TO MOORE STREET.

2. THE INTENT OF THE DEMOLITION NOTES AND DRAWING IS TO INDICATE THE SCOPE OF DEMOLITION WORK REQUIRED TO PERMIT THE INSTALLATION OF NEW WORK INDICATED ON THE TENDER DRAWINGS. THE DEMOLITION DRAWINGS ARE BASED ON THE ORIGINAL SURVEY DOCUMENTS AND MAY NOT REFLECT THE ACTUAL EXISTING CONDITIONS. THE CONTRACTOR SHALL COORDINATE DEMOLITION WORK REQUIRED WITH BOTH THE NEW WORK INDICATED AND THE ACTUAL FIELD CONDITIONS ACCOUNTED.

- 3. FIELD VERIFY ALL EXISTING CONDITIONS.
- 4. COORDINATION: REFER TO MECHANICAL, PLUMBING, ELECTRICAL AND CIVIL DEMOLITION DRAWINGS FOR WORK TO BE PERFORMED BY
- 5. DUE CARE IS TO BE TAKEN TO AVOID DAMAGE TO ADJACENT AREAS SCHEDULED TO REMAIN.
- 6. PROMPTLY REPAIR DAMAGE TO ADJACENT AREAS SCHEDULED TO REMAIN CAUSED BY DEMOLITION WORK.
- 7. REMOVE ALL DEBRIS, RUBBISH AND OTHER MATERIALS RESULTING FROM DEMOLITION OPERATIONS FROM THE BUILDING SITE. DO NOT ALLOW MATERIAL AND DEBRIS TO ACCUMULATE ON SITE. COORDINATE LOCATION OF DUMPSTER PRIOR TO ITS' DELIVERY.
- 8. EXCAVATE AND REMOVE ALL REDUNDANT SERVICES PIPES, CONDUITS, CABLES AND THE LIKE FROM SITE.
- 9. WHERE IN-GROUND SERVICES ARE TERMINATED SUFFICIENTLY BEYOND BUILDING BOUNDARIES, CAP & PEG FOR FURTHER **IDENTIFICATION & USE.**
- 10. IF UNANTICIPATED HVAC, ELECTRICAL, PLUMBING OR STRUCTURAL ELEMENTS ARE ENCOUNTERED WHICH CONFLICT WITH INTENDED FUNCTION OR DESIGN, NOTIFY ARCHITECTS IMMEDIATELY.
- 11. MASONRY SHALL BE DEMOLISHED IN SMALL SECTIONS AND SHORING SHALL BE USED WHERE NECESSARY TO AVOID COLLAPSE OF THE STRUCTURE. SHORING MUST BE DONE IN A MANNER THAT WILL NOT INTERFERE WITH THE NEW WORK. IN NO CASE WILL PRESENTLY SUPPORTED LOADS BE ALLOWED TO BE UNSUPPORTED.
- 12. CLEAR & REMOVE FROM PORTION OF SITE AS INDICATED ON PLAN ALL VEGETABLE MATTER & ORGANIC MATERIAL FROM TOP 100mm OF TOP SOIL.
- 13. WHERE REDUNDANT SOAK WELLS OR SOAK WELLS THAT WILL BE MADE REDUNDANT DUE TO THE DEMOLITION WORKS ARE PRESENT, THEY SHALL BE REMOVED FROM SITE AND THE HOLES BACK FILLED WITH CLEAN SAND AND COMPACTED.
- 14. ALL TREE REMOVALS SHALL BE PERFORMED BY A QUALIFIED TREE SURGEON.
- 15. ENSURE A 'DIAL BEFORE DIG' IS PERFORMED PRIOR TO ANY **EXCAVATION WORKS.**
- 16. ENSURE EXISTING NEIGHBOURS' STRUCTURES AND PROPERTIES TO BE RETAINED INCLUDING BUT NOT LIMITED TO PAVING, KERBING, BITUMEN PAVEMENT, FENCING AND VEGETATION ARE PROTECTED DURING DEMOLITION. RE-INSTATE AS REQUIRED IF DAMAGED.
- 17. ALL HAZARDOUS MATERIALS TO BE IDENTIFIED AND REMOVED BY A SPECIALIST.
- 18. ALLOW TWO WEEKS FOR DEMOLITION. TO BE UNDERTAKEN BEFORE CONSTRUCTION COMMENCES ON SITE.