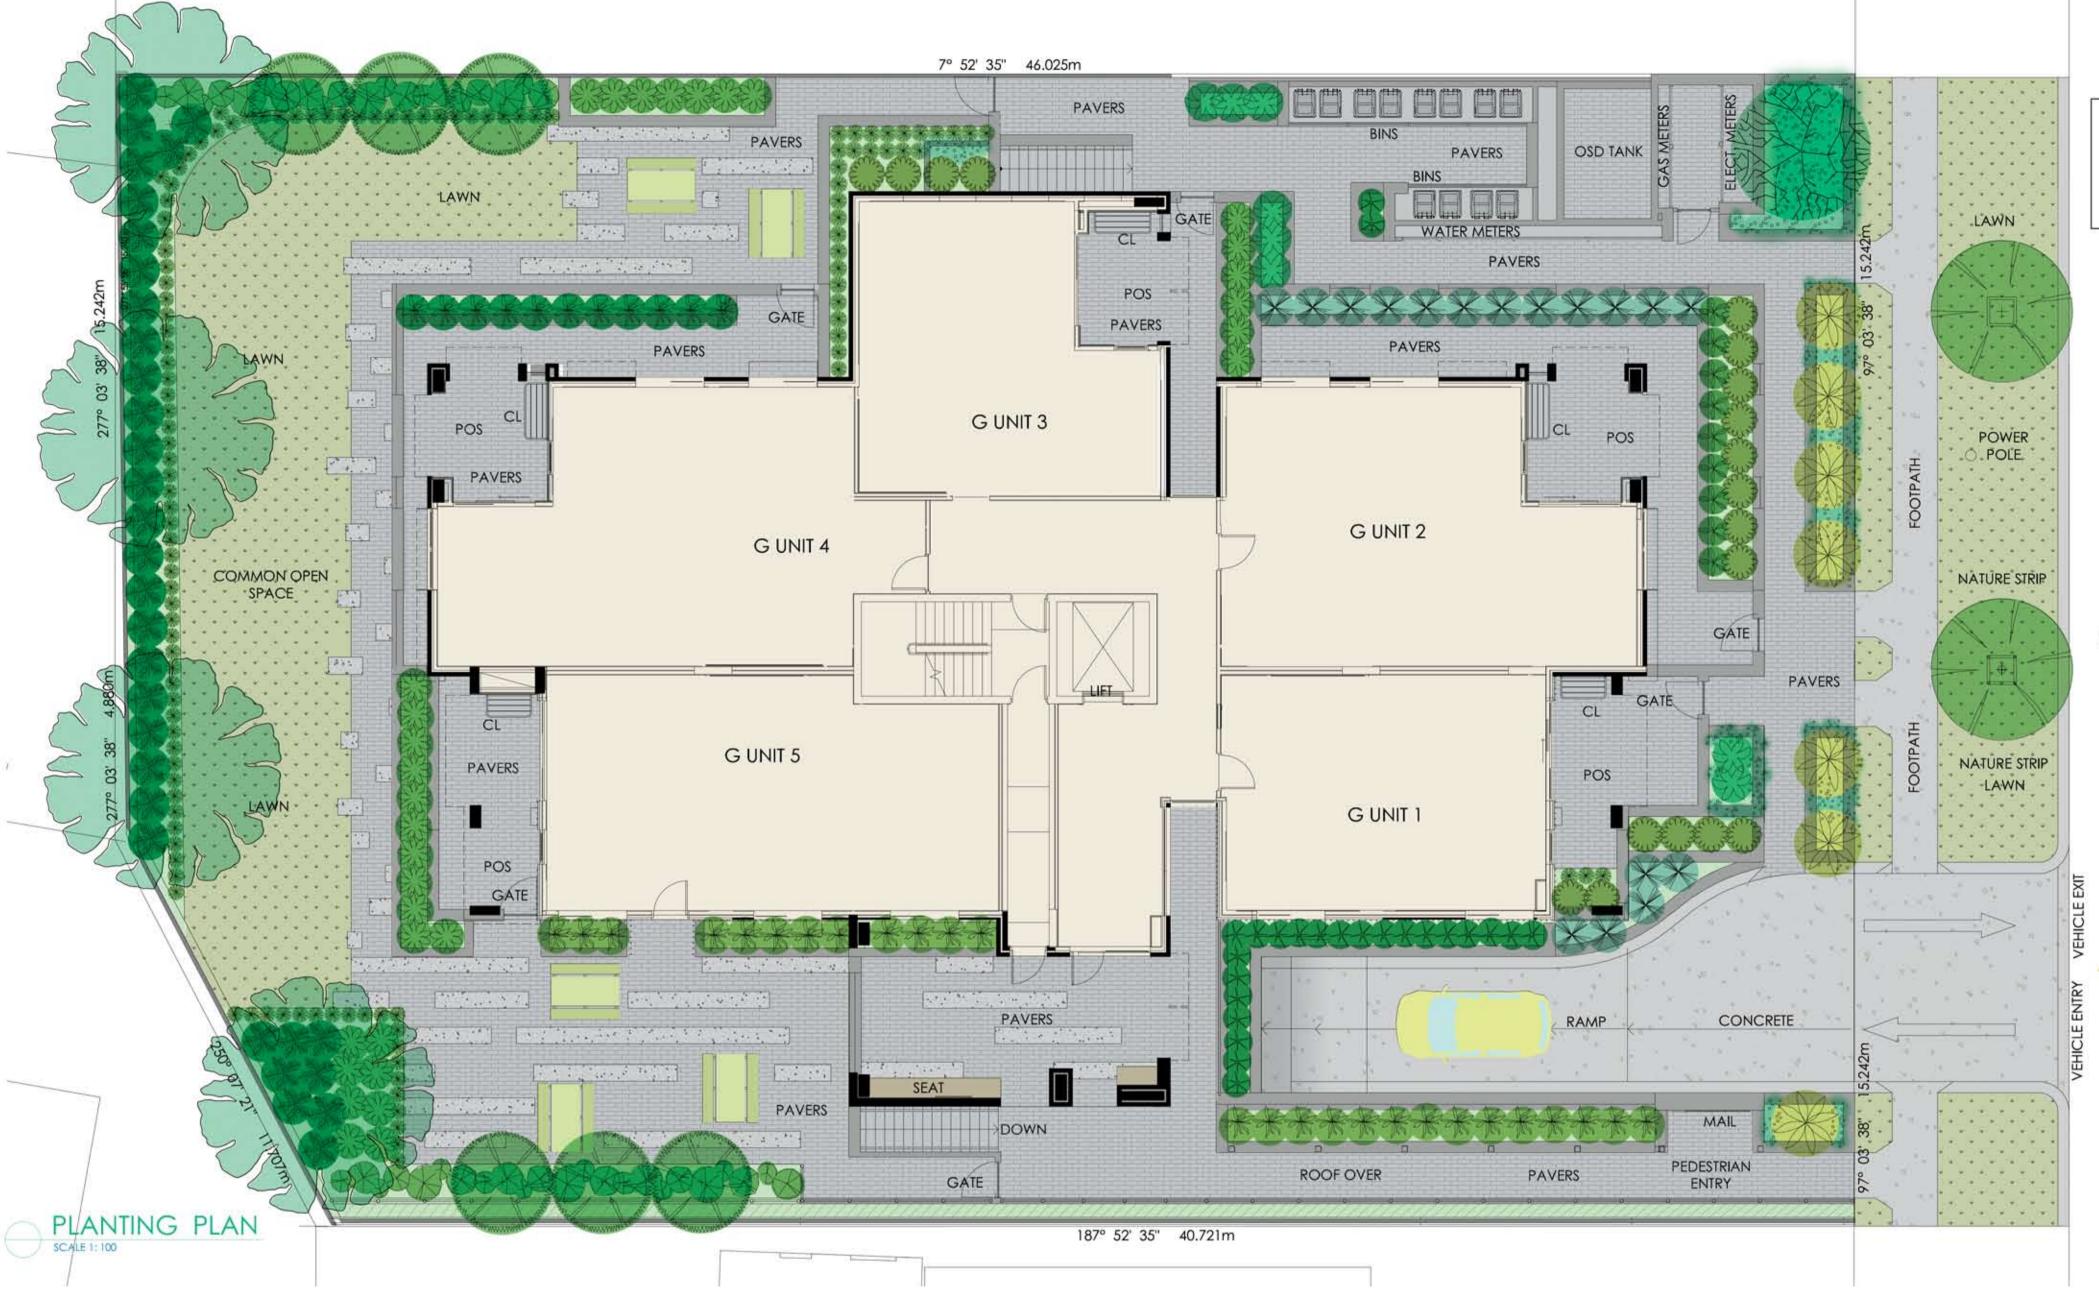

## OCTOPUS GARDEN DESIGN

Studio 2, 12 King St. WARNERS BAY NSW PO Box 3312, VALENTINE NSW 2280 info @ octopusgardendesign.com

LIVERPOOL NSW

|    | PLANTING | PLAN     |
|----|----------|----------|
|    | DA-LA    | 102      |
| 89 | <i></i>  | PLOTTED: |

| STATUS:   | SSUE FOR     | R DA     | 41          |
|-----------|--------------|----------|-------------|
| JUNE 2016 | 1:100        | @ A1     | PROJECT No. |
| STAGE:    | DRAWN:<br>DM | СНЕСКЕВ: |             |
| TYPE:     | SHEET:       | OF 2     | REV:        |