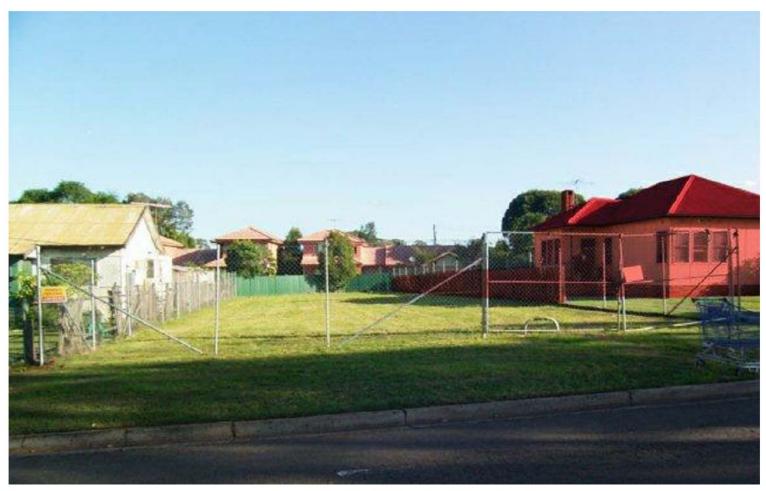

188-190 Moore Street

PHOTO ONE | VACANT BLOCK WITH ADJACENT DWELLING TO BE DEMOLISHED (SHOWN RED) & NEIGBOURING DWELLING TO BE RETAINED.

PHOTO TWO | DWELLING TO BE DEMOLISHED (SHOWN RED) WITH NEIGHBOURING DWELLING TO BE RETAINED.