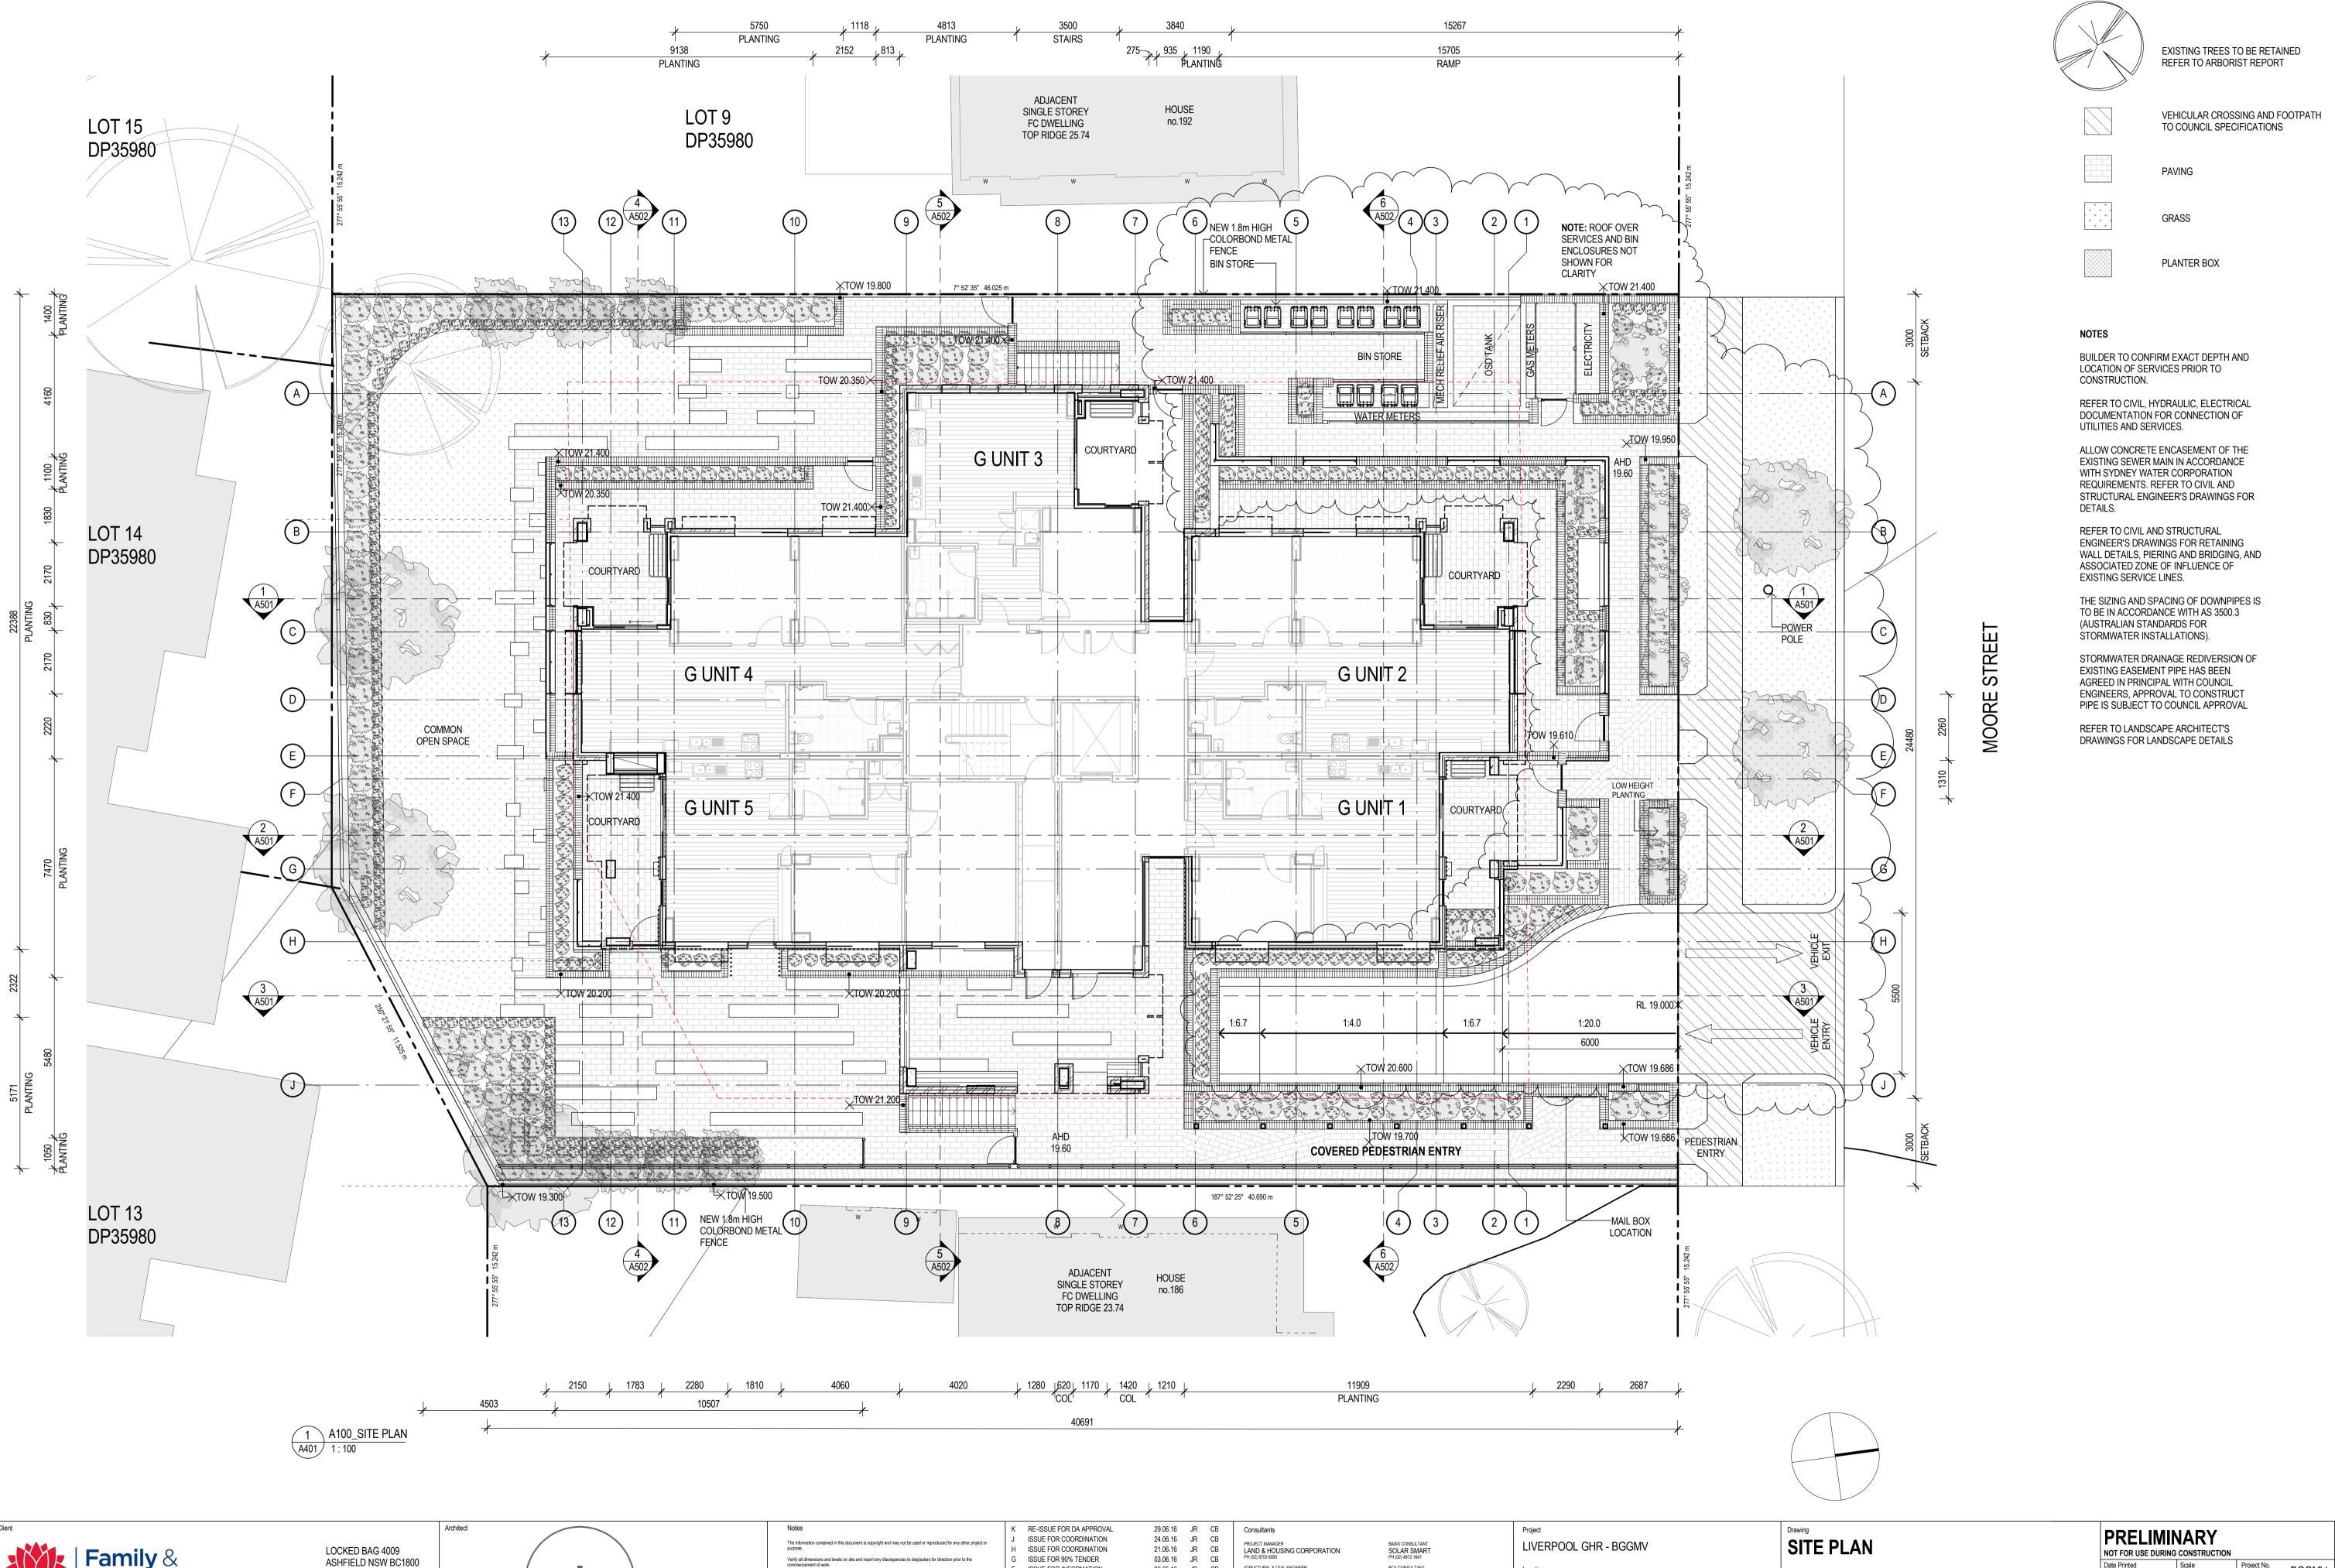

188-190 MOORE STREET LIVERPOOL NSW

SITE PLAN - ANALYSIS/EXISTING / **DEMOLITION** C:\dwpsuters REVIT locals\2014\202946\_MOORE ST

LIVERPOOL\_CENTRAL\_02\_CARPARK\_R2014\_cbarkowski.rvt

PRELIMINARY NOT FOR USE DURING CONSTRUCTION Date Printed Scale 13/08/2015 2:29:31 PM As indicated @ A1 **BGGMY** Drawn CB /AC dwp|suters Project No. Drawing Number

188-190 MOORE STREET LIVERPOOL NSW

**PRELIMINARY BLOCKING ANALYSIS** NOT FOR USE DURING CONSTRUCTION Date Printed Scale 31/07/2015 3:42:18 PM 1 : 1 @ A1 dwp|suters Project No. Drawing Number C:\dwpsuters REVIT locals\2014\202946\_MOORE ST LIVERPOOL\_CENTRAL\_02\_CARPARK\_R2014\_cbarkowski.rvt