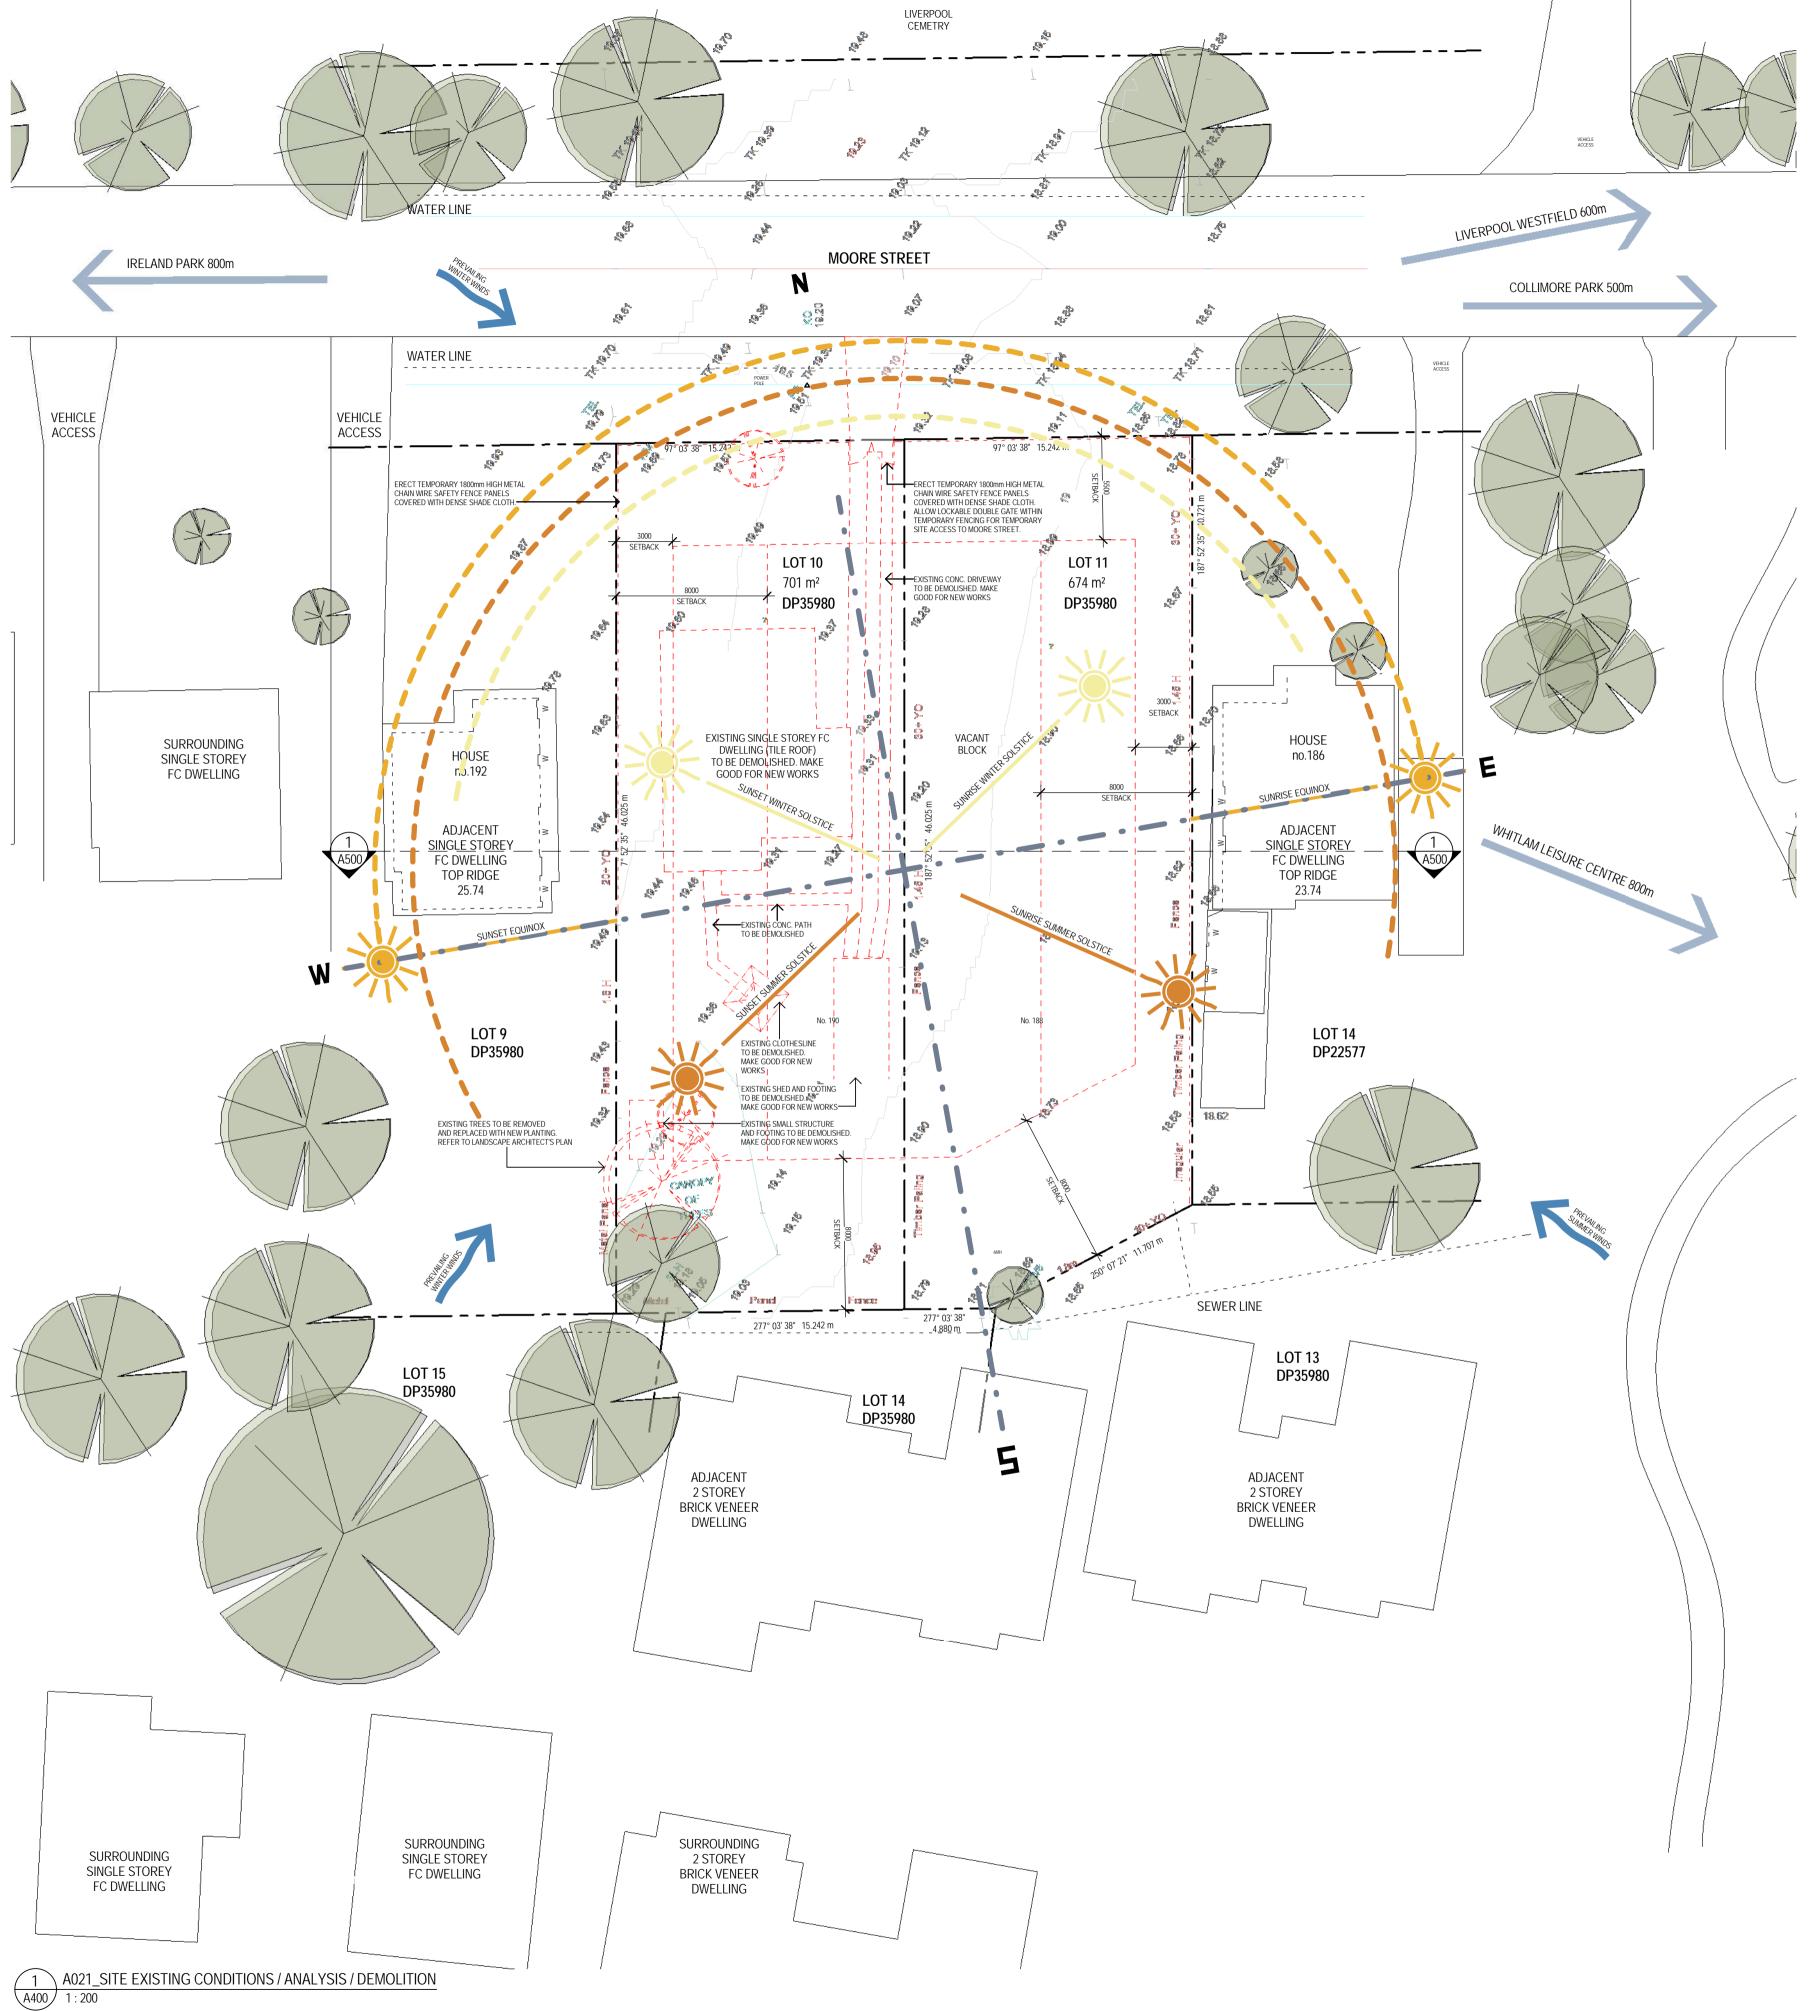

### NOTES

1. ENSURE THAT ENTIRE SITE IS FULLY FENCED AND SECURED. ERECT TEMPORARY 1800mm HIGH METAL CHAIN WIRE SAFETY FENCE PANELS COVERED WITH DENSE SHADE CLOTH TO AREAS AS DRAWN ON A023 EXISTING SITE PLAN - DEMOLITION. ALLOW LOCKABLE DOUBLE GATE WITHIN TEMPORARY FENCING FOR TEMPORARY SITE ACCESS TO MOORE STREET.

2. THE INTENT OF THE DEMOLITION NOTES AND DRAWING IS TO INDICATE THE SCOPE OF DEMOLITION WORK REQUIRED TO PERMIT THE INSTALLATION OF NEW WORK INDICATED ON THE TENDER DRAWINGS. THE DEMOLITION DRAWINGS ARE BASED ON THE ORIGINAL SURVEY DOCUMENTS AND MAY NOT REFLECT THE ACTUAL EXISTING CONDITIONS. THE CONTRACTOR SHALL COORDINATE DEMOLITION WORK REQUIRED WITH BOTH THE NEW WORK INDICATED AND THE ACTUAL FIELD CONDITIONS ACCOUNTED.

- 3. FIELD VERIFY ALL EXISTING CONDITIONS.
- 4. COORDINATION: REFER TO MECHANICAL, PLUMBING, ELECTRICAL AND CIVIL DEMOLITION DRAWINGS FOR WORK TO BE PERFORMED BY
- 5. DUE CARE IS TO BE TAKEN TO AVOID DAMAGE TO ADJACENT AREAS SCHEDULED TO REMAIN.
- 6. PROMPTLY REPAIR DAMAGE TO ADJACENT AREAS SCHEDULED TO REMAIN CAUSED BY DEMOLITION WORK.
- 7. REMOVE ALL DEBRIS, RUBBISH AND OTHER MATERIALS RESULTING FROM DEMOLITION OPERATIONS FROM THE BUILDING SITE. DO NOT ALLOW MATERIAL AND DEBRIS TO ACCUMULATE ON SITE. COORDINATE LOCATION OF DUMPSTER PRIOR TO ITS' DELIVERY.
- 8. EXCAVATE AND REMOVE ALL REDUNDANT SERVICES PIPES, CONDUITS, CABLES AND THE LIKE FROM SITE.
- 9. WHERE IN-GROUND SERVICES ARE TERMINATED SUFFICIENTLY BEYOND BUILDING BOUNDARIES, CAP & PEG FOR FURTHER **IDENTIFICATION & USE.**
- 10. IF UNANTICIPATED HVAC, ELECTRICAL, PLUMBING OR STRUCTURAL ELEMENTS ARE ENCOUNTERED WHICH CONFLICT WITH INTENDED FUNCTION OR DESIGN, NOTIFY ARCHITECTS IMMEDIATELY.
- 11. MASONRY SHALL BE DEMOLISHED IN SMALL SECTIONS AND SHORING SHALL BE USED WHERE NECESSARY TO AVOID COLLAPSE OF THE STRUCTURE. SHORING MUST BE DONE IN A MANNER THAT WILL NOT INTERFERE WITH THE NEW WORK. IN NO CASE WILL PRESENTLY SUPPORTED LOADS BE ALLOWED TO BE UNSUPPORTED.
- 12. CLEAR & REMOVE FROM PORTION OF SITE AS INDICATED ON PLAN ALL VEGETABLE MATTER & ORGANIC MATERIAL FROM TOP 100mm OF TOP SOIL.
- 13. WHERE REDUNDANT SOAK WELLS OR SOAK WELLS THAT WILL BE MADE REDUNDANT DUE TO THE DEMOLITION WORKS ARE PRESENT, THEY SHALL BE REMOVED FROM SITE AND THE HOLES BACK FILLED WITH CLEAN SAND AND COMPACTED.
- 14. ALL TREE REMOVALS SHALL BE PERFORMED BY A QUALIFIED TREE SURGEON.
- 15. ENSURE A 'DIAL BEFORE DIG' IS PERFORMED PRIOR TO ANY **EXCAVATION WORKS.**
- 16. ENSURE EXISTING NEIGHBOURS' STRUCTURES AND PROPERTIES TO BE RETAINED INCLUDING BUT NOT LIMITED TO PAVING, KERBING, BITUMEN PAVEMENT, FENCING AND VEGETATION ARE PROTECTED DURING DEMOLITION. RE-INSTATE AS REQUIRED IF DAMAGED.
- 17. ALL HAZARDOUS MATERIALS TO BE IDENTIFIED AND REMOVED BY A SPECIALIST.
- 18. ALLOW TWO WEEKS FOR DEMOLITION. TO BE UNDERTAKEN BEFORE CONSTRUCTION COMMENCES ON SITE.

188-190 MOORE STREET LIVERPOOL NSW

SITE PLAN - ANALYSIS/EXISTING / **DEMOLITION** C:\dwpsuters REVIT locals\2014\202946\_MOORE ST

LIVERPOOL\_CENTRAL\_02\_CARPARK\_R2014\_cbarkowski.rvt

PRELIMINARY NOT FOR USE DURING CONSTRUCTION Date Printed Scale 13/08/2015 2:29:31 PM As indicated @ A1 **BGGMY** Drawn CB /AC dwp|suters Project No. Drawing Number