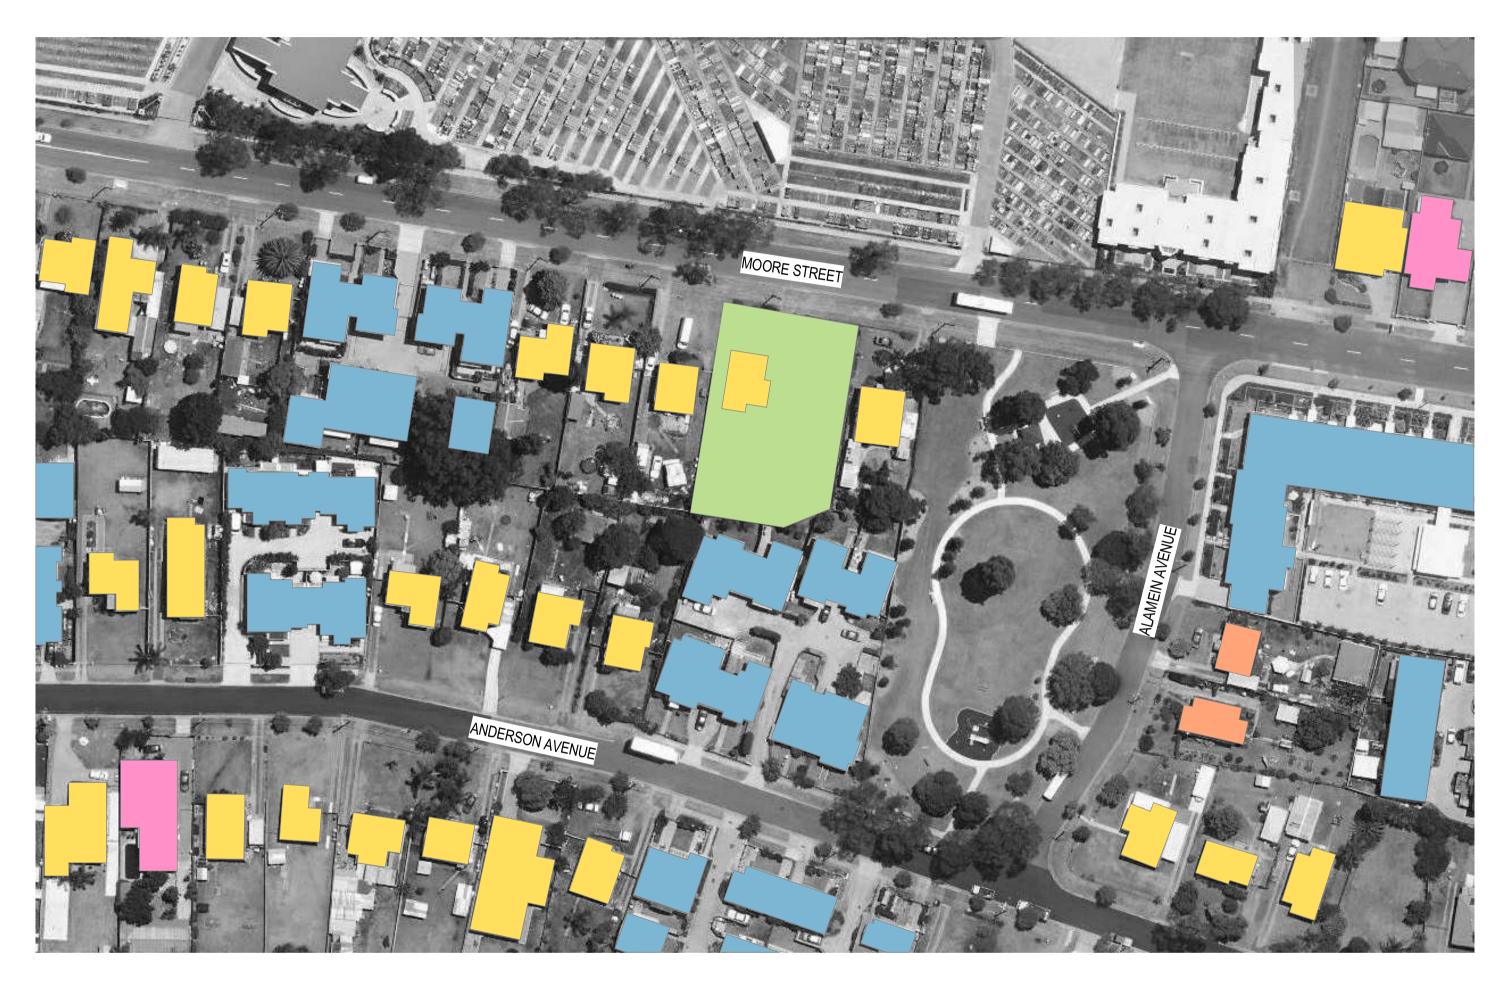

EXISTING SINGLE STORY - TYPICAL / PREDOMINATE BLOCK / LOT PATTERNS / ORIENTATION BLOCKS TYPICALLY, NORTH SOUTH / EAST WEST BLOCKS NOTE: A COLLECTION OF ADJOINING 'TYPICAL BLOCKS' PROVIDE A GOOD POTENTIAL FOR INTENSIFICATION EXISTING SINGLE & MULTI STORY - AMALGAMATED AND SUBDIVIDED **BLOCKS IN THE AREA** EXISTING MULTI STORY - LOTS WITH LESS POTENTIAL FOR INTENSIFICATION EXISTING SINGLE STORY - LOTS WITH MORE POTENTIAL FOR INTENSIFICATION SUBJECT SITE WITH PROPOSED DEVELOPMENT - 4 STORY TO STREET

2 BLOCKING ANALYSIS OF SITE AND SURROUNDING AREA - PROPOSED

LOCKED BAG 4009 ASHFIELD NSW BC1800 PHONE No (02) 8753 9000

The information contained in this document is copyright and may not be used or reproduced for any other project or purpose.