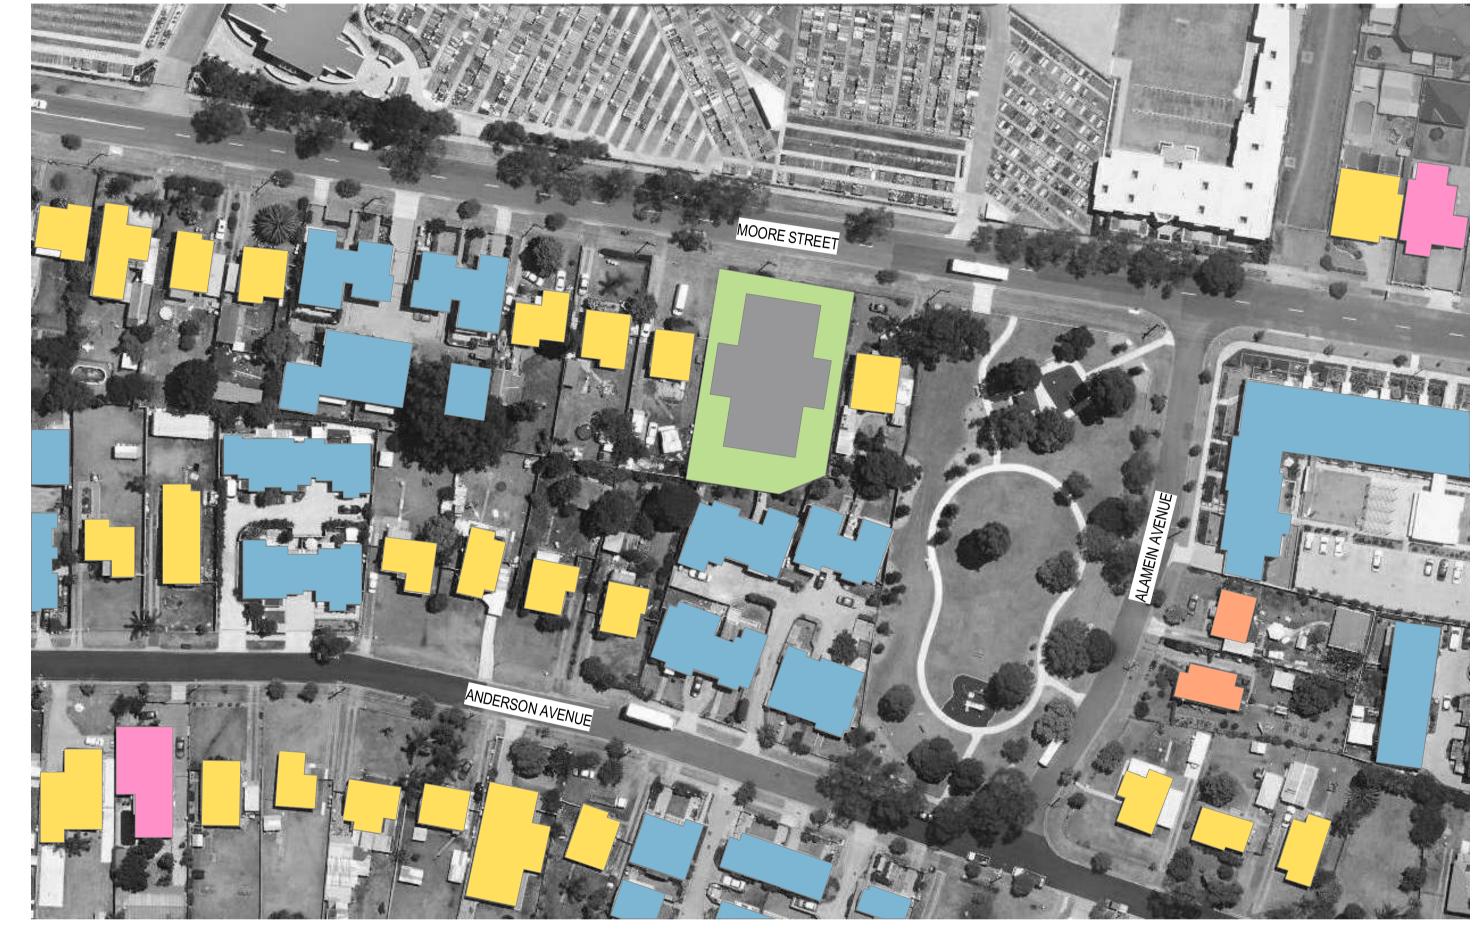

EXISTING SINGLE STORY - TYPICAL / PREDOMINATE BLOCK / LOT PATTERNS / ORIENTATION BLOCKS TYPICALLY, NORTH SOUTH / EAST WEST BLOCKS NOTE: A COLLECTION OF ADJOINING 'TYPICAL BLOCKS' PROVIDE A GOOD POTENTIAL FOR INTENSIFICATION EXISTING SINGLE & MULTI STORY - AMALGAMATED AND SUBDIVIDED **BLOCKS IN THE AREA** EXISTING MULTI STORY - LOTS WITH LESS POTENTIAL FOR INTENSIFICATION EXISTING SINGLE STORY - LOTS WITH MORE POTENTIAL FOR INTENSIFICATION SUBJECT SITE WITH PROPOSED DEVELOPMENT - 4 STORY TO STREET

2 BLOCKING ANALYSIS OF SITE AND SURROUNDING AREA - PROPOSED

LOCKED BAG 4009 ASHFIELD NSW BC1800 PHONE No (02) 8753 9000

The information contained in this document is copyright and may not be used or reproduced for any other project or purpose.