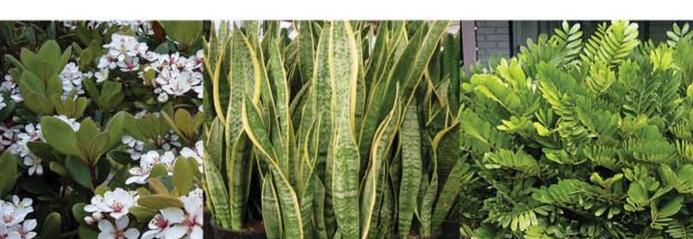

# PLANTS Wedding Lilly Red Bottle Brush Blueberry Ash Liriope Miscanthus 'Hiawatha' Xanadu Dwarf Magnolia Frangipani Pittosporum 'Miss Muffet' Indian Hawthorn Snake Plant Cardboard Cycad

### PLANTSCHEDILLE

| PLANT SCHEDULE  Some pruning may be required to achieve desired final here. |                          |          |          | e approximate only<br>desired final height |               |              |             |
|-----------------------------------------------------------------------------|--------------------------|----------|----------|--------------------------------------------|---------------|--------------|-------------|
| Tree Species                                                                | Common Name              | Quantity | Pot Size | Install Height                             | Install Width | Final Height | Final Width |
| Callistemon citrinis (Street Tree)                                          | Red Bottle Brush         | 4        | 45 L†    | 120cm                                      | 80cm          | 500cm        | 300cm       |
| Elaeocarpus reticulatus                                                     | Blueberry Ash Tree       | 4        | 45 L†    | 150cm                                      | 90cm          | 6m           | 4m          |
| Eucalyptus sideroxylon (Street Tree)                                        | Red Iron Bark            | 2        | 45L†     | 150cm                                      | 80cm          | 10m          | 6m          |
| Magnolia 'Little Gem'                                                       | Dwarf Evergreen Magnolia | 6        | 30cm     | 90cm                                       | 50cm          | 350cm        | 200cm       |
| Plumeria 'rubra'                                                            | Red Frangipani           | 1        | 45 Lt    | 100cm                                      | 80cm          | 400cm        | 400cm       |
| Agave attenuata                                                             | Agave                    | 8        | 20cm     | 30cm                                       | 30cm          | 90cm         | 90cm        |
| Plant Species                                                               |                          |          | 12       |                                            |               | er .         |             |
| Crassula ovata 'Blue Bird'                                                  | Blue Jade                | 17       | 20cm     | 30cm                                       | 20cm          | 80cm         | 80cm        |
| Dichondra 'Silver Falls'                                                    | Silver Dichondra         | 30       | 15cm     | 10cm                                       | 20cm          | 25cm         | 150cm       |
| Dietes robinsonia                                                           | Wedding Lilly            | 46       | 15cm     | 30cm                                       | 20cm          | 80cm         | 60cm        |
| Liriope muscari                                                             | Liriope                  | 80       | 15cm     | 25cm                                       | 10cm          | 35cm         | 30cm        |
| Miscanthis sinensis 'Hiawatha'                                              | Maiden Grass             | 33       | 20cm     | 40cm                                       | 40cm          | 150cm        | 80cm        |
| Nandina domestica 'Golf Stream'                                             | Dwarf Nandina            | 17       | 15cm     | 20cm                                       | 20cm          | 50cm         | 50cm        |
| Philodendron 'Xanadu'                                                       | Xanadu                   | 8        | 15cm     | 25cm                                       | 10cm          | 120cm        | 120cm       |
| Pittosporum'Miss Muffet'                                                    | Dwarf Pittosporum        | 31       | 20cm     | 20cm                                       | 20cm          | 80cm         | 80cm        |
| Rhaphiolepis indica 'Snow Maiden'                                           | White Indian Hawthorn    | 30       | 20cm     | 30cm                                       | 30cm          | 80cm         | 80cm        |
| Sansevieria sp.                                                             | Snake Plant              | 34       | 20cm     | 30cm                                       | 20cm          | 80cm         | 50cm        |
| Zamia furfuracea                                                            | Cardboard Cycad          | 6        | 30cm     | 30cm                                       | 30cm          | 90cm         | 120cm       |