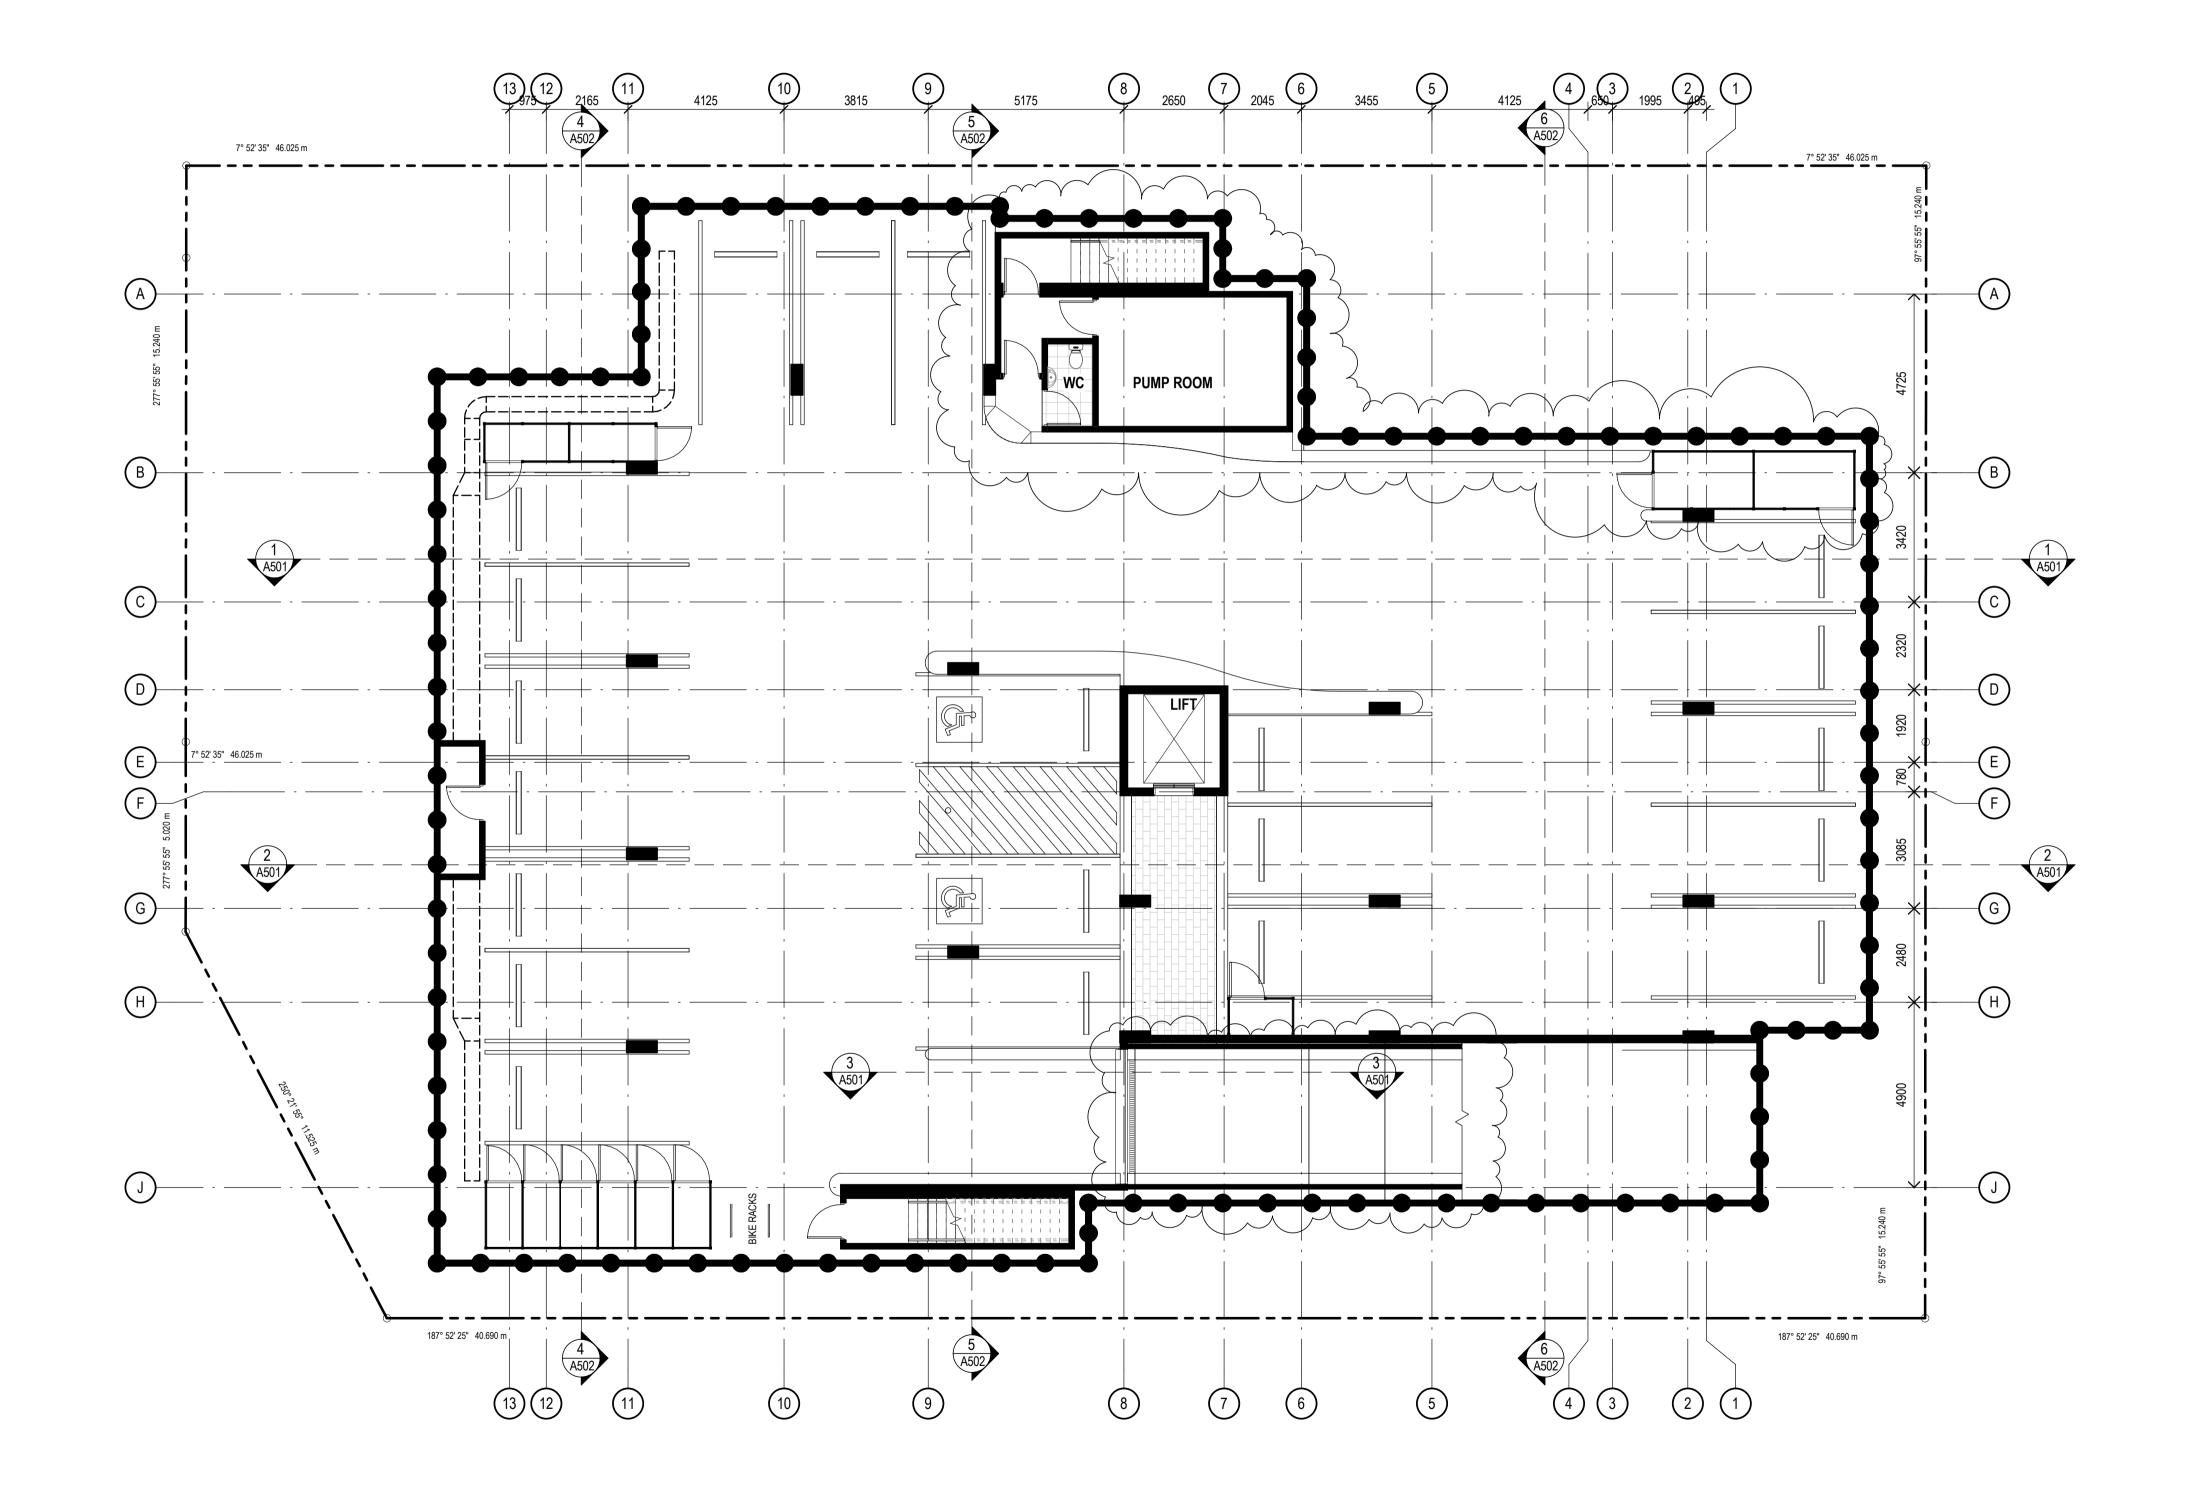

© dwp Australia Pty Ltd Registered Business Name dwp|suters ABN 37 169 328 018 Robert Macindoe Nominated Architect NSW ARB 4699

1 BASEMENT FLOOR PLAN

RE-ISSUE FOR DA APPROVAL ISSUE FOR COORDINATION ISSUE FOR COORDINATION ISSUE FOR 90% TENDER

**BASEMENT** 188-190 MOORE STREET LIVERPOOL NSW

PRELIMINARY
NOT FOR USE DURING CONSTRUCTION **GENERAL ARRANGEMENT PLAN -**Date Printed Scale 1:100 @ A1 dwp|suters Project No. Drawing Number  $C: \label{locals} C: \label{$ 