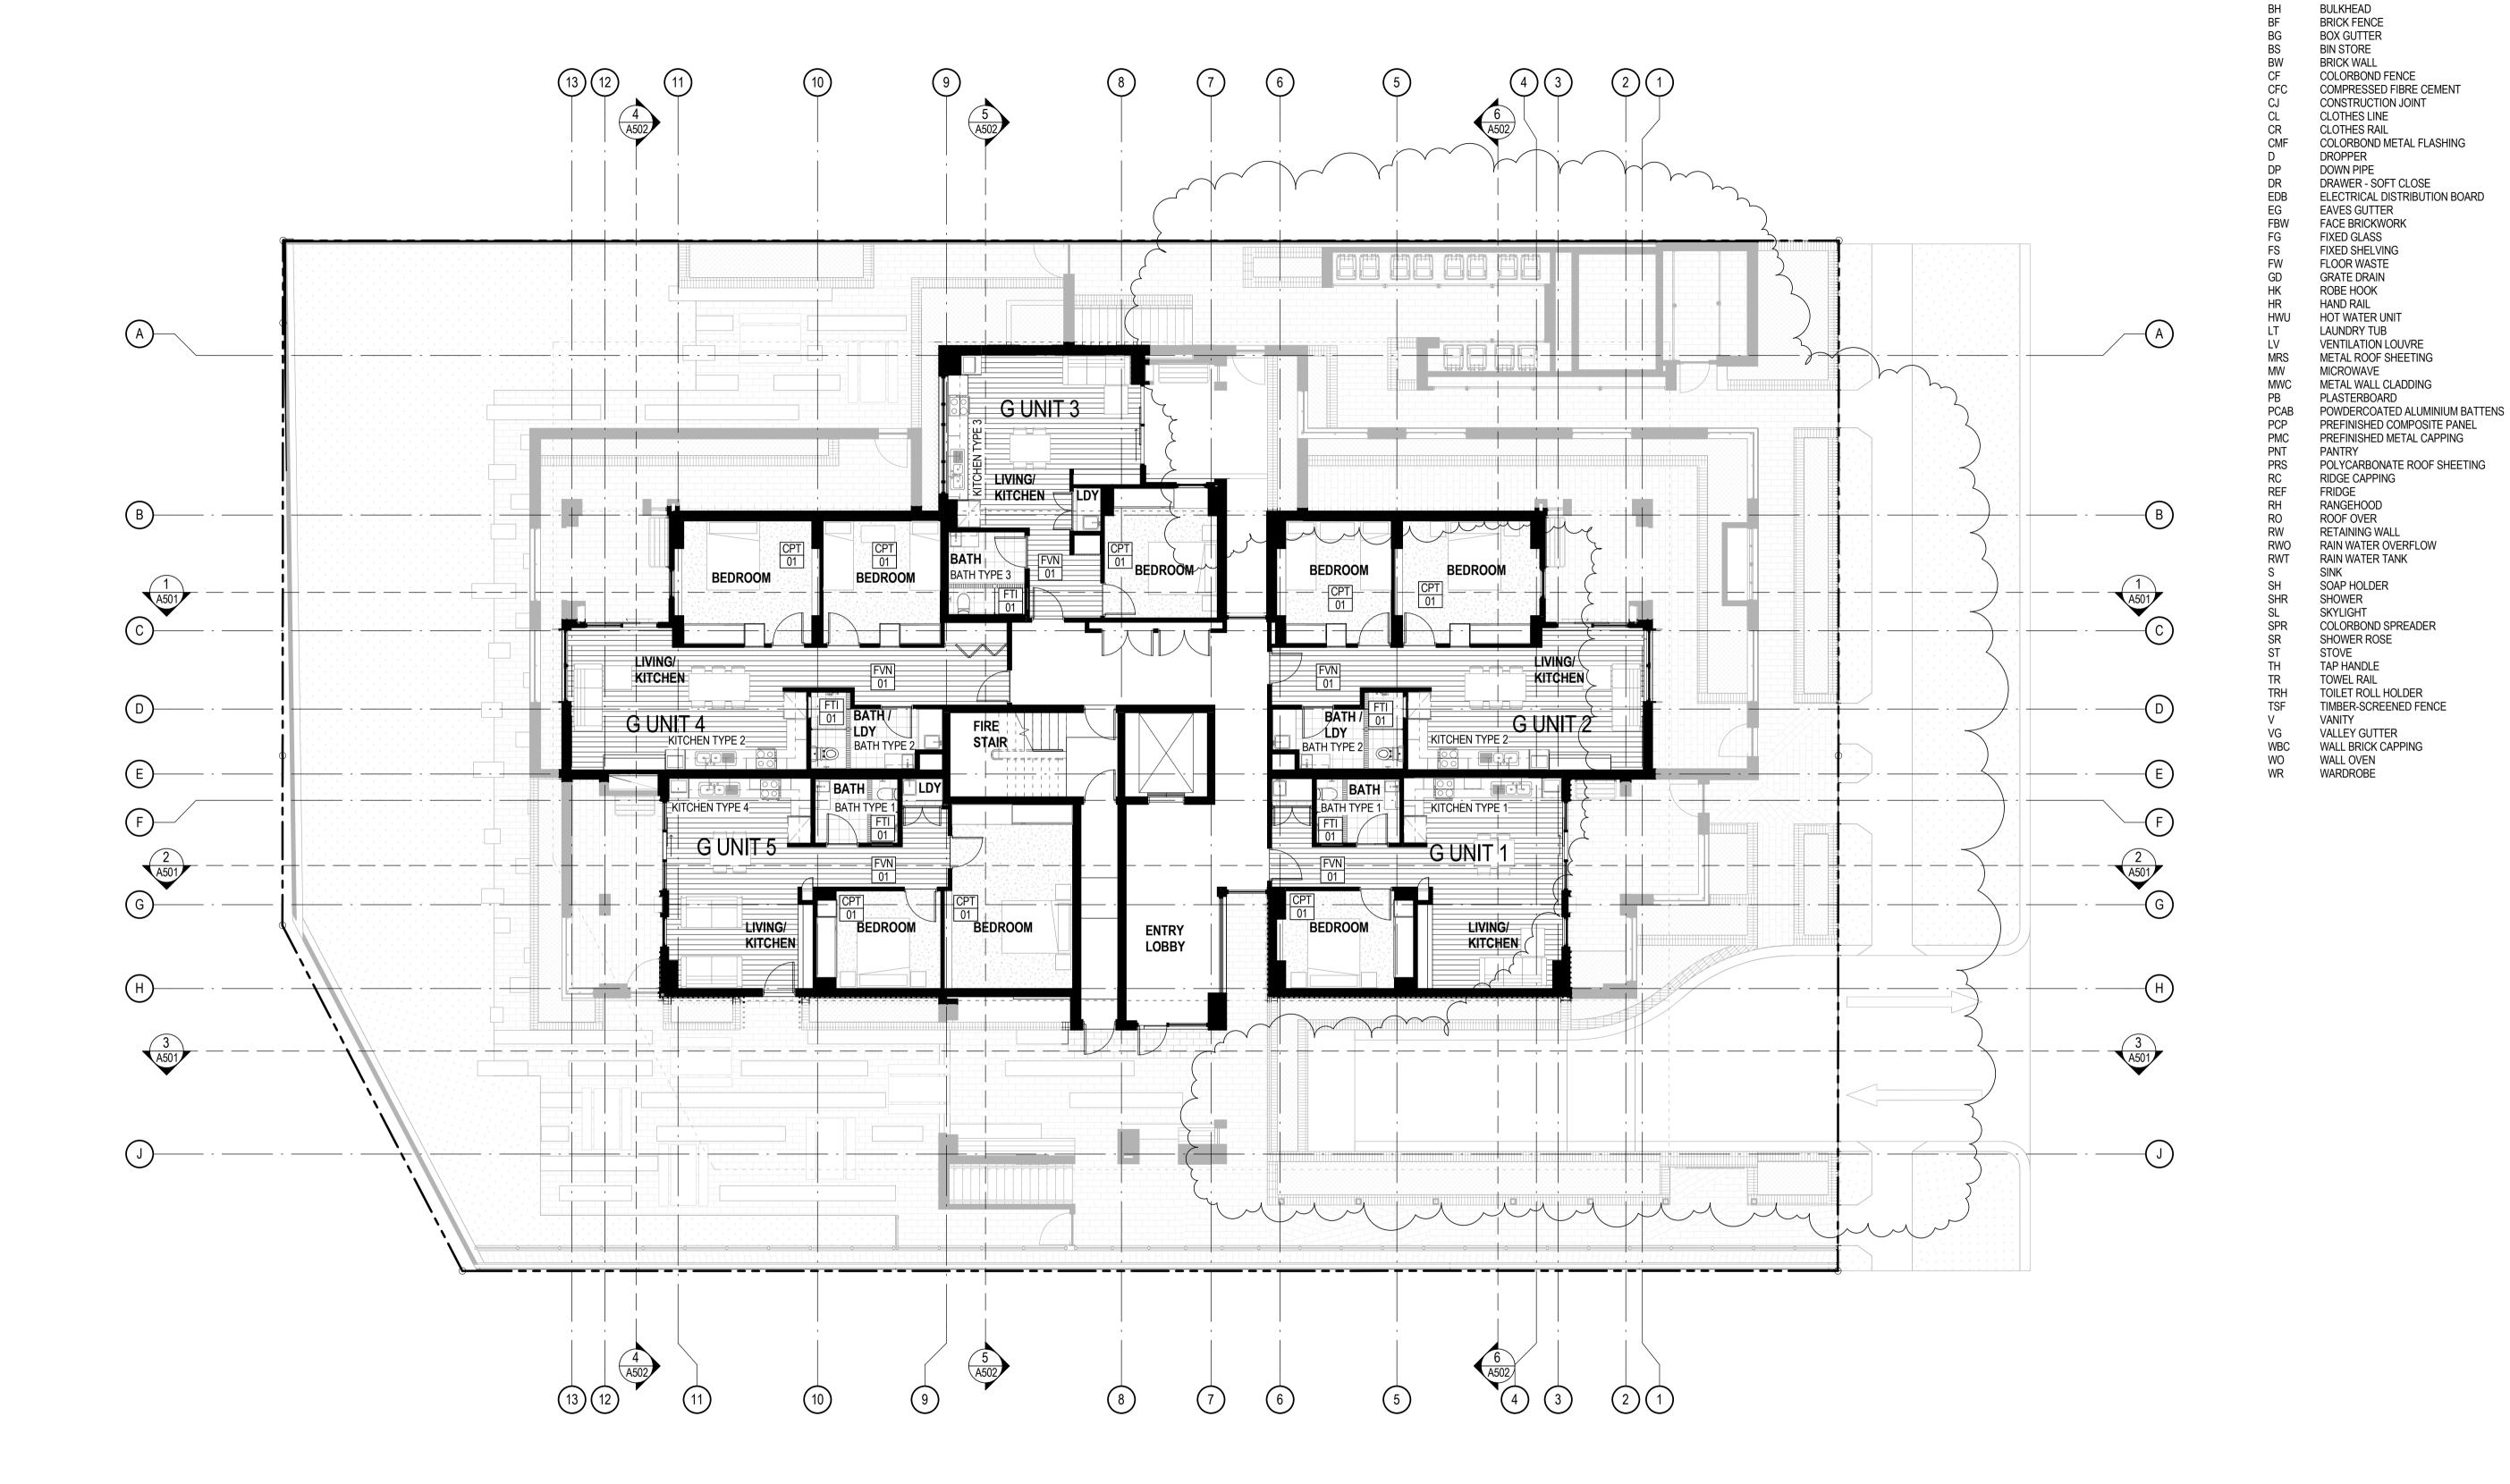

### ABBREVIATIONS LEGEND

AWNING HUNG WINDOW ADJUSTABLE SHELVING SUN SHADING AWNING

BARGE CAPPING

BULKHEAD BRICK FENCE **BOX GUTTER** 

**BIN STORE BRICK WALL** COLORBOND FENCE COMPRESSED FIBRE CEMENT CONSTRUCTION JOINT

CLOTHES LINE CR CLOTHES RAIL

COLORBOND METAL FLASHING

DROPPER DOWN PIPE

DRAWER - SOFT CLOSE ELECTRICAL DISTRIBUTION BOARD

EAVES GUTTER FACE BRICKWORK

**ROBE HOOK** 

FIXED GLASS FIXED SHELVING FLOOR WASTE **GRATE DRAIN** 

HAND RAIL HOT WATER UNIT LAUNDRY TUB

**VENTILATION LOUVRE** METAL ROOF SHEETING **MICROWAVE** 

METAL WALL CLADDING PLASTERBOARD POWDERCOATED ALUMINIUM BATTENS

PREFINISHED COMPOSITE PANEL PREFINISHED METAL CAPPING PNT PANTRY

POLYCARBONATE ROOF SHEETING

RIDGE CAPPING FRIDGE

RANGEHOOD **ROOF OVER** 

RETAINING WALL RWO RAIN WATER OVERFLOW RWT RAIN WATER TANK

SOAP HOLDER SHOWER

SKYLIGHT COLORBOND SPREADER SHOWER ROSE

STOVE TAP HANDLE TOWEL RAIL TOILET ROLL HOLDER

TIMBER-SCREENED FENCE VANITY VALLEY GUTTER WALL BRICK CAPPING

WALL OVEN WARDROBE

| Notes                                                                                                                                                                                                                        |
|------------------------------------------------------------------------------------------------------------------------------------------------------------------------------------------------------------------------------|
| The information contained in this document is copyright and may not be used or reproduced for any other propurpose.                                                                                                          |
| Verify all dimensions and levels on site and report any discrepancies to dwp[suters for direction prior to the<br>commencement of work.                                                                                      |
| Drawings are to be read in conjunction with all other contract documents.                                                                                                                                                    |
| Use figured dimensions only. Do not scale from drawings, dwp suters cannot guarantee the accuracy of conformat for copies of drawings issued electronically.                                                                 |
| The completion of the Issue Details Checked and Authorised section is confirmation of the status of the drawi<br>The drawing shall not be used for construction unless endorsed "For Construction" and authorised for issue. |

**ABBREVIATIONS LEGEND** 

BASIN

BARGE CAPPING BULKHEAD BRICK FENCE **BOX GUTTER BIN STORE BRICK WALL** 

COLORBOND FENCE

CLOTHES RAIL

**EAVES GUTTER** FACE BRICKWORK FIXED GLASS FIXED SHELVING FLOOR WASTE **GRATE DRAIN ROBE HOOK** HAND RAIL HOT WATER UNIT LAUNDRY TUB

DROPPER DOWN PIPE

COMPRESSED FIBRE CEMENT CONSTRUCTION JOINT CLOTHES LINE

COLORBOND METAL FLASHING

ELECTRICAL DISTRIBUTION BOARD

DRAWER - SOFT CLOSE

VENTILATION LOUVRE METAL ROOF SHEETING

METAL WALL CLADDING PLASTERBOARD

PREFINISHED COMPOSITE PANEL PREFINISHED METAL CAPPING

POLYCARBONATE ROOF SHEETING

MICROWAVE

PANTRY

RIDGE CAPPING **FRIDGE** 

RAIN WATER TANK

COLORBOND SPREADER

TOILET ROLL HOLDER

WALL BRICK CAPPING

VALLEY GUTTER

WALL OVEN WARDROBE

TIMBER-SCREENED FENCE

SOAP HOLDER SHOWER SKYLIGHT

SHOWER ROSE STOVE

TAP HANDLE

TOWEL RAIL

VANITY

RANGEHOOD **ROOF OVER** RETAINING WALL RAIN WATER OVERFLOW

AWNING HUNG WINDOW ADJUSTABLE SHELVING SUN SHADING AWNING