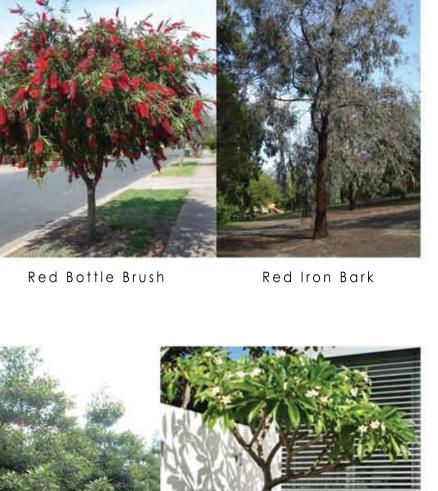

STREET TREE NOTE: void in established avenue of advanced trees

2 x Eucalyptus sideroxylon ( Red iron Bark) to adjacent nature strip on North side of road. Proposed trees to match existing and fill

Blueberry Ash Tree

Frangipani Tree

STREET

Magnolia 'Little Gem' Tree

Blue Jade

Silver Falls

Agave

Wedding Lilly

Liriope

### PLANTSCHEDILLE

| PLANT SCHEDULE  Some pruning may be required to achieve desired final here. |                          |          |          | e approximate only<br>desired final height |               |              |             |
|-----------------------------------------------------------------------------|--------------------------|----------|----------|--------------------------------------------|---------------|--------------|-------------|
| Tree Species                                                                | Common Name              | Quantity | Pot Size | Install Height                             | Install Width | Final Height | Final Width |
| Callistemon citrinis (Street Tree)                                          | Red Bottle Brush         | 4        | 45 L†    | 120cm                                      | 80cm          | 500cm        | 300cm       |
| Elaeocarpus reticulatus                                                     | Blueberry Ash Tree       | 4        | 45 L†    | 150cm                                      | 90cm          | 6m           | 4m          |
| Eucalyptus sideroxylon (Street Tree)                                        | Red Iron Bark            | 2        | 45L†     | 150cm                                      | 80cm          | 10m          | 6m          |
| Magnolia 'Little Gem'                                                       | Dwarf Evergreen Magnolia | 6        | 30cm     | 90cm                                       | 50cm          | 350cm        | 200cm       |
| Plumeria 'rubra'                                                            | Red Frangipani           | 1        | 45 Lt    | 100cm                                      | 80cm          | 400cm        | 400cm       |
| Agave attenuata                                                             | Agave                    | 8        | 20cm     | 30cm                                       | 30cm          | 90cm         | 90cm        |
| Plant Species                                                               |                          |          | 12       |                                            |               | er .         |             |
| Crassula ovata 'Blue Bird'                                                  | Blue Jade                | 17       | 20cm     | 30cm                                       | 20cm          | 80cm         | 80cm        |
| Dichondra 'Silver Falls'                                                    | Silver Dichondra         | 30       | 15cm     | 10cm                                       | 20cm          | 25cm         | 150cm       |
| Dietes robinsonia                                                           | Wedding Lilly            | 46       | 15cm     | 30cm                                       | 20cm          | 80cm         | 60cm        |
| Liriope muscari                                                             | Liriope                  | 80       | 15cm     | 25cm                                       | 10cm          | 35cm         | 30cm        |
| Miscanthis sinensis 'Hiawatha'                                              | Maiden Grass             | 33       | 20cm     | 40cm                                       | 40cm          | 150cm        | 80cm        |
| Nandina domestica 'Golf Stream'                                             | Dwarf Nandina            | 17       | 15cm     | 20cm                                       | 20cm          | 50cm         | 50cm        |
| Philodendron 'Xanadu'                                                       | Xanadu                   | 8        | 15cm     | 25cm                                       | 10cm          | 120cm        | 120cm       |
| Pittosporum'Miss Muffet'                                                    | Dwarf Pittosporum        | 31       | 20cm     | 20cm                                       | 20cm          | 80cm         | 80cm        |
| Rhaphiolepis indica 'Snow Maiden'                                           | White Indian Hawthorn    | 30       | 20cm     | 30cm                                       | 30cm          | 80cm         | 80cm        |
| Sansevieria sp.                                                             | Snake Plant              | 34       | 20cm     | 30cm                                       | 20cm          | 80cm         | 50cm        |
| Zamia furfuracea                                                            | Cardboard Cycad          | 6        | 30cm     | 30cm                                       | 30cm          | 90cm         | 120cm       |