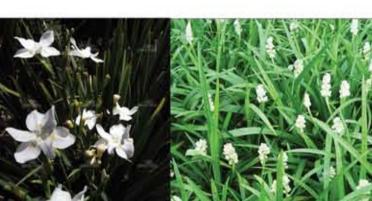

Frangipani Tree

STREET

Magnolia 'Little Gem' Tree

Blue Jade

Silver Falls

Agave

Wedding Lilly

Liriope

# PLANTS Wedding Lilly Red Bottle Brush Blueberry Ash Liriope Miscanthus 'Hiawatha' Xanadu Dwarf Magnolia Frangipani Pittosporum 'Miss Muffet' Indian Hawthorn Snake Plant Cardboard Cycad

### PLANTSCHEDILLE

| PLANT SCHEDULE  Some pruning may be required to achieve desired final here. |                          |          |          | e approximate only<br>desired final height |               |              |             |
|-----------------------------------------------------------------------------|--------------------------|----------|----------|--------------------------------------------|---------------|--------------|-------------|
| Tree Species                                                                | Common Name              | Quantity | Pot Size | Install Height                             | Install Width | Final Height | Final Width |
| Callistemon citrinis (Street Tree)                                          | Red Bottle Brush         | 4        | 45 L†    | 120cm                                      | 80cm          | 500cm        | 300cm       |
| Elaeocarpus reticulatus                                                     | Blueberry Ash Tree       | 4        | 45 L†    | 150cm                                      | 90cm          | 6m           | 4m          |
| Eucalyptus sideroxylon (Street Tree)                                        | Red Iron Bark            | 2        | 45L†     | 150cm                                      | 80cm          | 10m          | 6m          |
| Magnolia 'Little Gem'                                                       | Dwarf Evergreen Magnolia | 6        | 30cm     | 90cm                                       | 50cm          | 350cm        | 200cm       |
| Plumeria 'rubra'                                                            | Red Frangipani           | 1        | 45 Lt    | 100cm                                      | 80cm          | 400cm        | 400cm       |
| Agave attenuata                                                             | Agave                    | 8        | 20cm     | 30cm                                       | 30cm          | 90cm         | 90cm        |
| Plant Species                                                               |                          |          | 12       |                                            |               | er .         |             |
| Crassula ovata 'Blue Bird'                                                  | Blue Jade                | 17       | 20cm     | 30cm                                       | 20cm          | 80cm         | 80cm        |
| Dichondra 'Silver Falls'                                                    | Silver Dichondra         | 30       | 15cm     | 10cm                                       | 20cm          | 25cm         | 150cm       |
| Dietes robinsonia                                                           | Wedding Lilly            | 46       | 15cm     | 30cm                                       | 20cm          | 80cm         | 60cm        |
| Liriope muscari                                                             | Liriope                  | 80       | 15cm     | 25cm                                       | 10cm          | 35cm         | 30cm        |
| Miscanthis sinensis 'Hiawatha'                                              | Maiden Grass             | 33       | 20cm     | 40cm                                       | 40cm          | 150cm        | 80cm        |
| Nandina domestica 'Golf Stream'                                             | Dwarf Nandina            | 17       | 15cm     | 20cm                                       | 20cm          | 50cm         | 50cm        |
| Philodendron 'Xanadu'                                                       | Xanadu                   | 8        | 15cm     | 25cm                                       | 10cm          | 120cm        | 120cm       |
| Pittosporum'Miss Muffet'                                                    | Dwarf Pittosporum        | 31       | 20cm     | 20cm                                       | 20cm          | 80cm         | 80cm        |
| Rhaphiolepis indica 'Snow Maiden'                                           | White Indian Hawthorn    | 30       | 20cm     | 30cm                                       | 30cm          | 80cm         | 80cm        |
| Sansevieria sp.                                                             | Snake Plant              | 34       | 20cm     | 30cm                                       | 20cm          | 80cm         | 50cm        |
| Zamia furfuracea                                                            | Cardboard Cycad          | 6        | 30cm     | 30cm                                       | 30cm          | 90cm         | 120cm       |