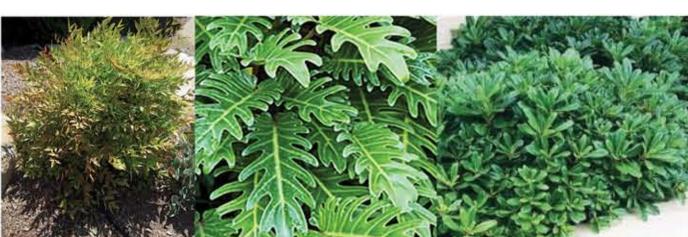

Maiden Grass

Dwarf Nandina

Xanandu

Dwarf Pittosporum

Indian Hawthorn

Snake Plant

Cardboard Cycad

# PLANTS Wedding Lilly Red Bottle Brush Blueberry Ash Liriope Miscanthus 'Hiawatha' Xanadu Dwarf Magnolia Frangipani Pittosporum 'Miss Muffet' Indian Hawthorn Snake Plant Cardboard Cycad

### PLANTSCHEDILLE

| PLANT SCHEDULE  Some pruning may be required to achieve desired final here. |                          |          |          | e approximate only<br>desired final height |               |              |             |
|-----------------------------------------------------------------------------|--------------------------|----------|----------|--------------------------------------------|---------------|--------------|-------------|
| Tree Species                                                                | Common Name              | Quantity | Pot Size | Install Height                             | Install Width | Final Height | Final Width |
| Callistemon citrinis (Street Tree)                                          | Red Bottle Brush         | 4        | 45 L†    | 120cm                                      | 80cm          | 500cm        | 300cm       |
| Elaeocarpus reticulatus                                                     | Blueberry Ash Tree       | 4        | 45 L†    | 150cm                                      | 90cm          | 6m           | 4m          |
| Eucalyptus sideroxylon (Street Tree)                                        | Red Iron Bark            | 2        | 45L†     | 150cm                                      | 80cm          | 10m          | 6m          |
| Magnolia 'Little Gem'                                                       | Dwarf Evergreen Magnolia | 6        | 30cm     | 90cm                                       | 50cm          | 350cm        | 200cm       |
| Plumeria 'rubra'                                                            | Red Frangipani           | 1        | 45 Lt    | 100cm                                      | 80cm          | 400cm        | 400cm       |
| Agave attenuata                                                             | Agave                    | 8        | 20cm     | 30cm                                       | 30cm          | 90cm         | 90cm        |
| Plant Species                                                               |                          |          | 12       |                                            |               | er .         |             |
| Crassula ovata 'Blue Bird'                                                  | Blue Jade                | 17       | 20cm     | 30cm                                       | 20cm          | 80cm         | 80cm        |
| Dichondra 'Silver Falls'                                                    | Silver Dichondra         | 30       | 15cm     | 10cm                                       | 20cm          | 25cm         | 150cm       |
| Dietes robinsonia                                                           | Wedding Lilly            | 46       | 15cm     | 30cm                                       | 20cm          | 80cm         | 60cm        |
| Liriope muscari                                                             | Liriope                  | 80       | 15cm     | 25cm                                       | 10cm          | 35cm         | 30cm        |
| Miscanthis sinensis 'Hiawatha'                                              | Maiden Grass             | 33       | 20cm     | 40cm                                       | 40cm          | 150cm        | 80cm        |
| Nandina domestica 'Golf Stream'                                             | Dwarf Nandina            | 17       | 15cm     | 20cm                                       | 20cm          | 50cm         | 50cm        |
| Philodendron 'Xanadu'                                                       | Xanadu                   | 8        | 15cm     | 25cm                                       | 10cm          | 120cm        | 120cm       |
| Pittosporum'Miss Muffet'                                                    | Dwarf Pittosporum        | 31       | 20cm     | 20cm                                       | 20cm          | 80cm         | 80cm        |
| Rhaphiolepis indica 'Snow Maiden'                                           | White Indian Hawthorn    | 30       | 20cm     | 30cm                                       | 30cm          | 80cm         | 80cm        |
| Sansevieria sp.                                                             | Snake Plant              | 34       | 20cm     | 30cm                                       | 20cm          | 80cm         | 50cm        |
| Zamia furfuracea                                                            | Cardboard Cycad          | 6        | 30cm     | 30cm                                       | 30cm          | 90cm         | 120cm       |