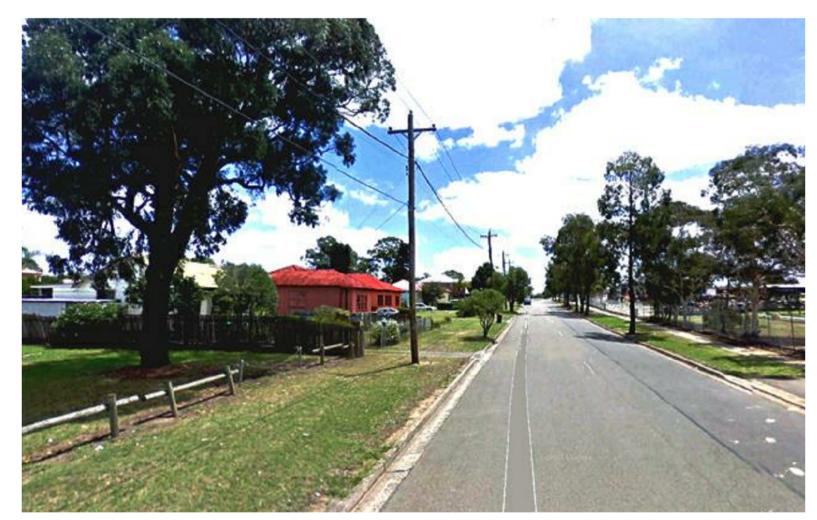

PHOTO THREE | STREETSCAPE

LEGEND

- BUILDING SETBACK TO 10 METERS ABOVE GROUND
- BUILDING SETBACK ABOVE 10 METERS FROM GROUND
- DOOR
- PP POWER POLE
- W WINDOW

TREES TO BE RETAINED - REFER TO LANDSCAPE PLANS