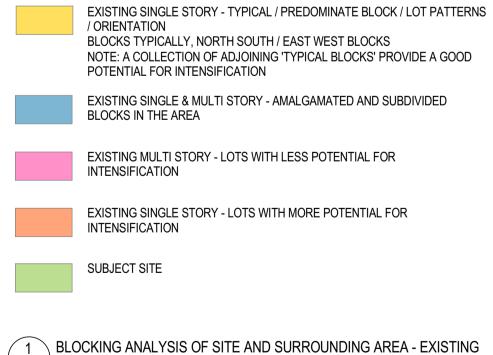

EXISTING SINGLE STORY - TYPICAL / PREDOMINATE BLOCK / LOT PATTERNS / ORIENTATION BLOCKS TYPICALLY, NORTH SOUTH / EAST WEST BLOCKS NOTE: A COLLECTION OF ADJOINING 'TYPICAL BLOCKS' PROVIDE A GOOD POTENTIAL FOR INTENSIFICATION EXISTING SINGLE & MULTI STORY - AMALGAMATED AND SUBDIVIDED **BLOCKS IN THE AREA** EXISTING MULTI STORY - LOTS WITH LESS POTENTIAL FOR INTENSIFICATION EXISTING SINGLE STORY - LOTS WITH MORE POTENTIAL FOR INTENSIFICATION SUBJECT SITE WITH PROPOSED DEVELOPMENT - 4 STORY TO STREET